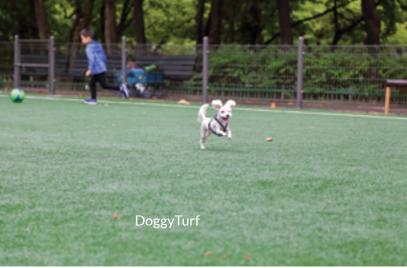

**SportTurf Cushion** with foam pad remains durable and natural-looking year after year.

**DuraPaver™** is an I-shaped rubber paver that will last a lifetime.

**DoggyTurf** is a porous turf over rubber basemat with optional pet-safe infill

#### **IDEAL APPLICATIONS:**

Special Need Baseball Fields
Recreational Trails & Paths, Walkways
Common & High-Traffic Areas
Dog Parks, Kennels, Daycares

Surface America is an exclusive surfacing partner of The Miracle League.