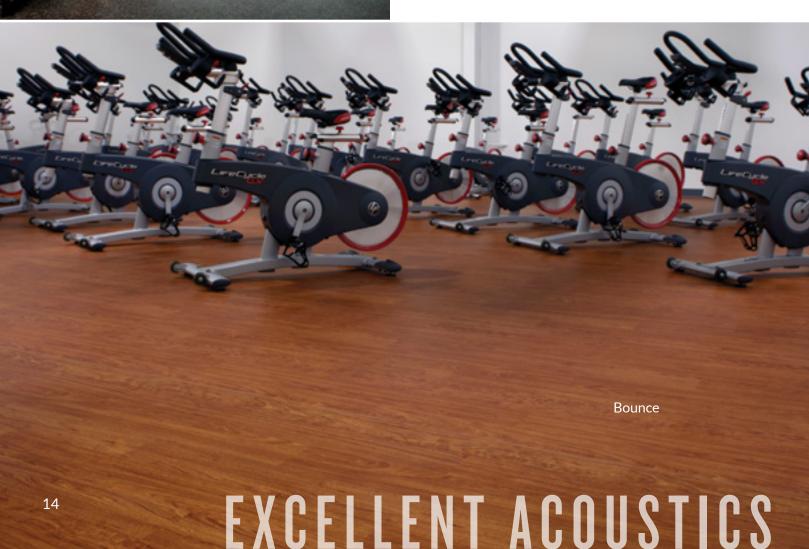

**Bounce** is a roll good with vinyl top surface with wood look bonded to a rubber underlayment.

- Types: seamless urethane, engineered vinyl & rubber
- Exceptional footing, slip-resistant
- Durable & versatile
- Excellent sound and shock-absorption
- True ball bounce

**Basic Roll** is a single-layer rubber roll good with perfect uniformity in density and thickness.

**Performance** is a two-layer rubber roll good.

**Bounce** is a roll good with vinyl top surface with wood look bonded to a rubber underlayment.