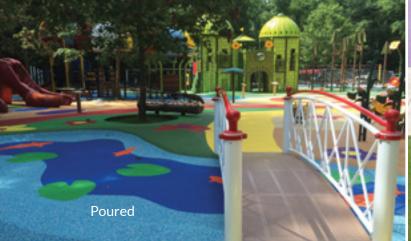

## PLAYGROUND SURFACING

The choice is yours when it comes to IPEMA-certified & ADA-compliant systems.

Surface America playground surfacing systems meet critical fall heights up to 13 feet per ASTM F-1292, which is the industry's standard test to evaluate a surfacing system's ability to absorb shock. They also conform to the requirements of the Americans with Disabilities Act and ASTM F-1951 Determination of Playground Surface Accessibility.

## PLAYGROUND SURFACING

The most complete line of bound playground surfacing in the world: poured-in-place, turf & tile.

PlayBound™ Poured-in-Place comes with a 7-year or 10-year warranty. The 2-layer rubber system has virtually unlimited design possibilities.

**Performance UltraTile® Play** is an ultra-durable top wear layer bonded to a resilient underlayment. Its expected life is more than 100% longer than other rubber playground tiles.

- Types: poured-in place, turf & tile
- Slip-resistant, abrasion-resistant, wear-resistant
- Porous design
- Many colors & color combinations, logos & graphics
- IPEMA-certified, ADA-compliant