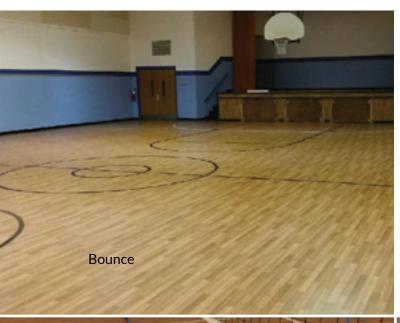

## GYMNASIUM FLOORING

Multi-purpose flooring perfectly designed for athletic competition, recreational activities and non-sporting events.

Surface America floors are found in gyms across the country. They feature durable and resilient top layers with shock and sound-absorbing underlayments that deliver exceptional footing and true ball response.

**Bounce** is a roll good with vinyl top surface with wood look bonded to a rubber underlayment.

- Types: seamless urethane, engineered vinyl & rubber
- Exceptional footing, slip-resistant
- Durable & versatile
- Excellent sound and shock-absorption
- True ball bounce

#### **IDEAL APPLICATIONS:**

Basketball & Volleyball Courts Multi-Purpose Rooms

Racquetball & Squash Courts

Indoor Tracks