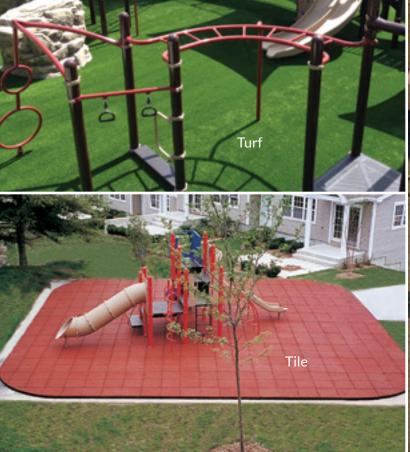

## PLAYGROUND SURFACING

The most complete line of bound playground surfacing in the world: poured-in-place, turf & tile.

PlayBound™ Poured-in-Place comes with a 7-year or 10-year warranty. The 2-layer rubber system has virtually unlimited design possibilities.

**EverTop™** is the top layer of that surface, and is commonly used in play areas outside of equipment use zones to achieve aesthetic consistency at a lower cost.

**PlayBound™ TurfTop™** has a natural grass look with no maintenance and world-class toughness.

**Performance UltraTile® Play** is an ultra-durable top wear layer bonded to a resilient underlayment. Its expected life is more than 100% longer than other rubber playground tiles.

- Types: poured-in place, turf & tile
- Slip-resistant, abrasion-resistant, wear-resistant
- Porous design
- Many colors & color combinations, logos & graphics
- IPEMA-certified, ADA-compliant