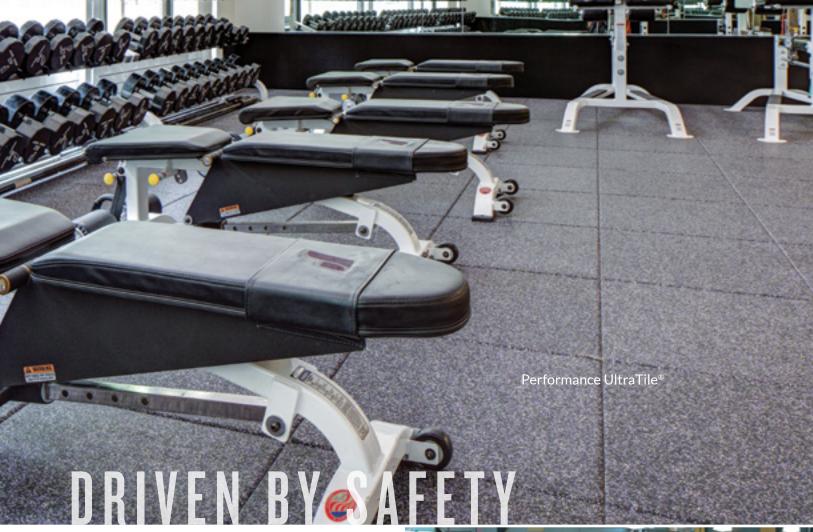

**Performance UltraTile®** is an ultra-durable top wear layer bonded to a resilient underlayment. Its expected life is more than 100% longer than other rubber fitness tiles.

- Types: engineered rubber, engineered vinyl, rubber roll, rubber tile, synthetic turf
- Superior impact absorption & slip-resistance
- Enhanced force reduction & energy restitution
- Exceptional sound & vibration absorption