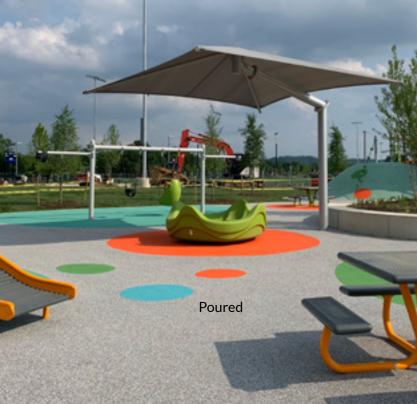

## PLAYGROUND SURFACING

The most complete line of bound playground surfacing in the world: poured-in-place, turf & tile.

PlayBound™ Poured-in-Place comes with a 7-year or 10-year warranty. The 2-layer rubber system has virtually unlimited design possibilities.