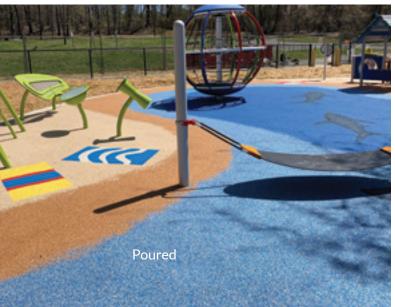

## PLAYGROUND SURFACING

The most complete line of bound playground surfacing in the world: poured-in-place, turf & tile.

PlayBound™ Poured-in-Place comes with a 7-year or 10-year warranty. The 2-layer rubber system has virtually unlimited design possibilities.

**Performance UltraTile® Play** is an ultra-durable top wear layer bonded to a resilient underlayment. Its expected life is more than 100% longer than other rubber playground tiles.

- Types: poured-in place, turf & tile
- Slip-resistant, abrasion-resistant, wear-resistant
- Porous design
- Many colors & color combinations, logos & graphics
- IPEMA-certified, ADA-compliant