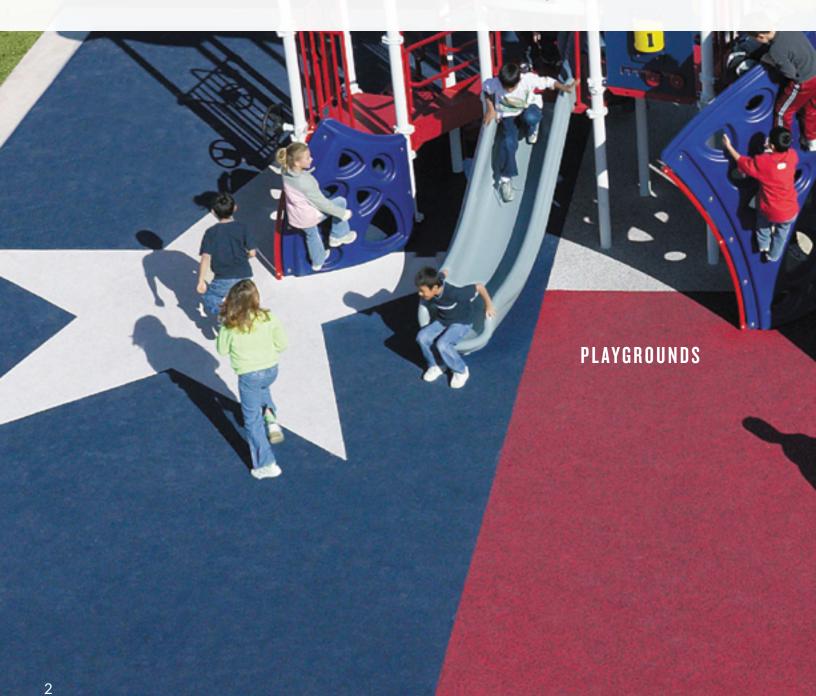

## PLAYGROUND SURFACING

The choice is yours when it comes to IPEMA-certified & ADA-compliant systems.

Surface America playground surfacing systems meet critical fall heights up to 13 feet per ASTM F-1292, which is the industry's standard test to evaluate a surfacing system's ability to absorb shock. They also conform to the requirements of the Americans with Disabilities Act and ASTM F-1951 Determination of Playground Surface Accessibility.

## PLAYGROUND SURFACING

The most complete line of bound playground surfacing in the world: poured-in-place, turf & tile.

PlayBound™ Poured-in-Place comes with a 7-year or 10-year warranty. The 2-layer rubber system has virtually unlimited design possibilities.

**Performance UltraTile® Play** is an ultra-durable top wear layer bonded to a resilient underlayment. Its expected life is more than 100% longer than other rubber playground tiles.

- Types: poured-in place, turf & tile
- Slip-resistant, abrasion-resistant, wear-resistant
- Porous design
- Many colors & color combinations, logos & graphics
- IPEMA-certified, ADA-compliant

#### **IDEAL APPLICATIONS:**

Playgrounds & Play Areas