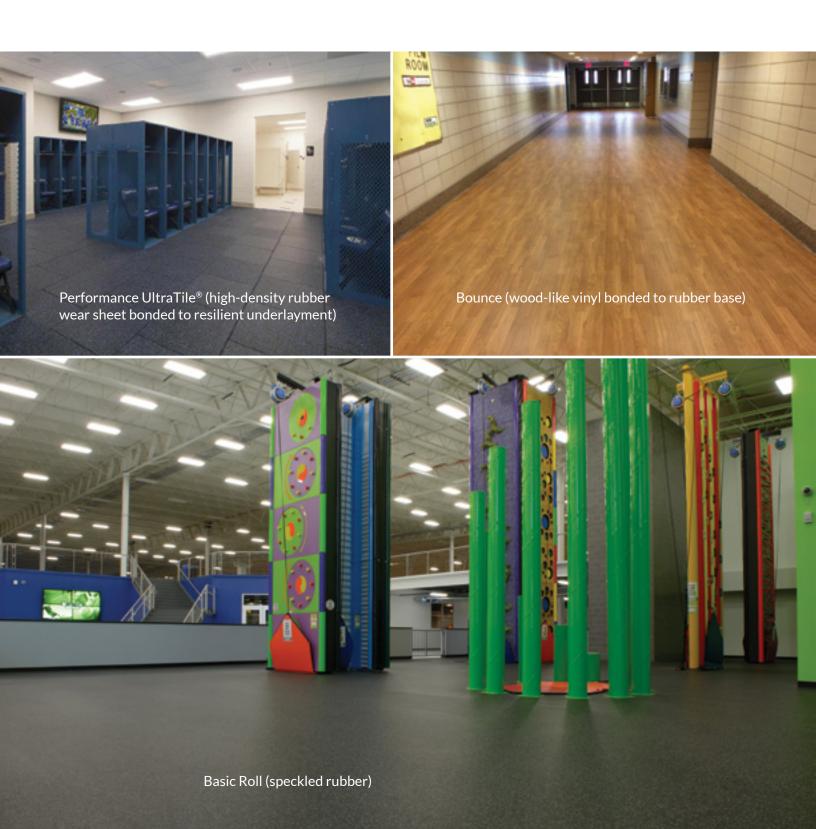

**Bounce** is a roll good with vinyl top surface with wood look bonded to a rubber underlayment.

- Types: seamless urethane, engineered vinyl & rubber
- Exceptional footing, slip-resistant
- Durable & versatile
- Excellent sound and shock-absorption
- True ball bounce

**Basic Roll** is a single-layer rubber roll good with perfect uniformity in density and thickness.

**Performance** is a two-layer rubber roll good.

**Bounce** is a roll good with vinyl top surface with wood look bonded to a rubber underlayment.

## OTHER INDOOR FLOORING

Surface America indoor flooring products are highly shock-absorbing, amazingly durable, and provide exceptional footing.

IDEAL ERGONOMICS

Basic Roll (speckled rubber)