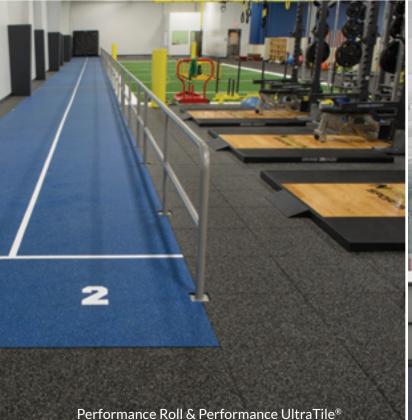

**Basic Roll** is a single-layer rubber roll good with perfect uniformity in density and thickness.

**Performance** is a two-layer rubber roll good.

**Bounce** is a roll good with vinyl top surface with wood look bonded to a rubber underlayment.

**Performance UltraTile®** is an ultra-durable top wear layer bonded to a resilient underlayment. Its expected life is more than 100% longer than other rubber fitness tiles.

- Types: engineered rubber, engineered vinyl, rubber roll, rubber tile, synthetic turf
- Superior impact absorption & slip-resistance
- Enhanced force reduction & energy restitution
- Exceptional sound & vibration absorption