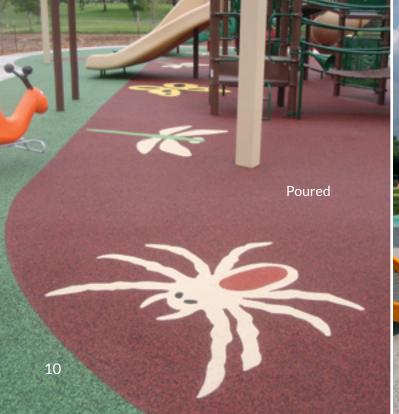

## PLAYGROUND SURFACING

The most complete line of bound playground surfacing in the world: poured-in-place, turf & tile.

PlayBound™ Poured-in-Place comes with a 7-year or 10-year warranty. The 2-layer rubber system has virtually unlimited design possibilities.