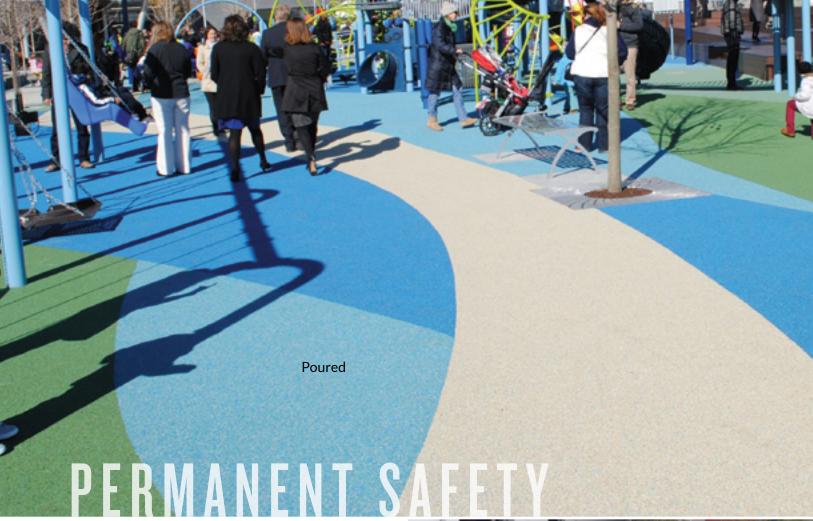

## PLAYGROUND SURFACING

The choice is yours when it comes to IPEMA-certified & ADA-compliant systems.

Surface America playground surfacing systems meet critical fall heights up to 13 feet per ASTM F-1292, which is the industry's standard test to evaluate a surfacing system's ability to absorb shock. They also conform to the requirements of the Americans with Disabilities Act and ASTM F-1951 Determination of Playground Surface Accessibility.

## PLAYGROUND SURFACING

The most complete line of bound playground surfacing in the world: poured-in-place, turf & tile.

PlayBound™ Poured-in-Place comes with a 7-year or 10-year warranty. The 2-layer rubber system has virtually unlimited design possibilities.

**Performance UltraTile® Play** is an ultra-durable top wear layer bonded to a resilient underlayment. Its expected life is more than 100% longer than other rubber playground tiles.

- Types: poured-in place, turf & tile
- Slip-resistant, abrasion-resistant, wear-resistant
- Porous design
- Many colors & color combinations, logos & graphics
- IPEMA-certified, ADA-compliant