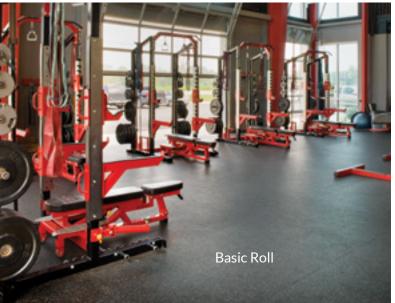

**Basic Roll** is a single-layer rubber roll good with perfect uniformity in density and thickness.

**Performance** is a two-layer rubber roll good.

**Bounce** is a roll good with vinyl top surface with wood look bonded to a rubber underlayment.