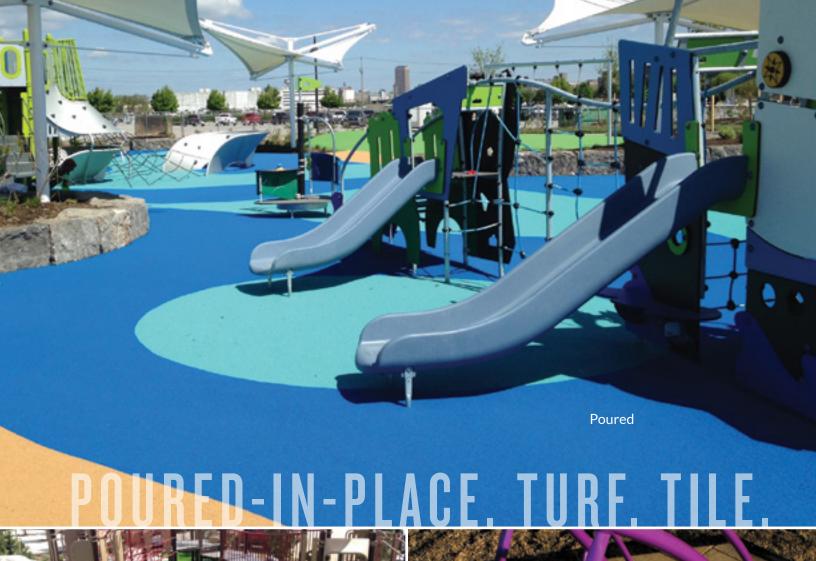

## PLAYGROUND SURFACING

The most complete line of bound playground surfacing in the world: poured-in-place, turf & tile.

PlayBound™ Poured-in-Place comes with a 7-year or 10-year warranty. The 2-layer rubber system has virtually unlimited design possibilities.

**EverTop™** is the top layer of that surface, and is commonly used in play areas outside of equipment use zones to achieve aesthetic consistency at a lower cost.

**PlayBound™ TurfTop™** has a natural grass look with no maintenance and world-class toughness.

**Performance UltraTile® Play** is an ultra-durable top wear layer bonded to a resilient underlayment. Its expected life is more than 100% longer than other rubber playground tiles.

- Types: poured-in place, turf & tile
- Slip-resistant, abrasion-resistant, wear-resistant
- Porous design
- Many colors & color combinations, logos & graphics
- IPEMA-certified, ADA-compliant