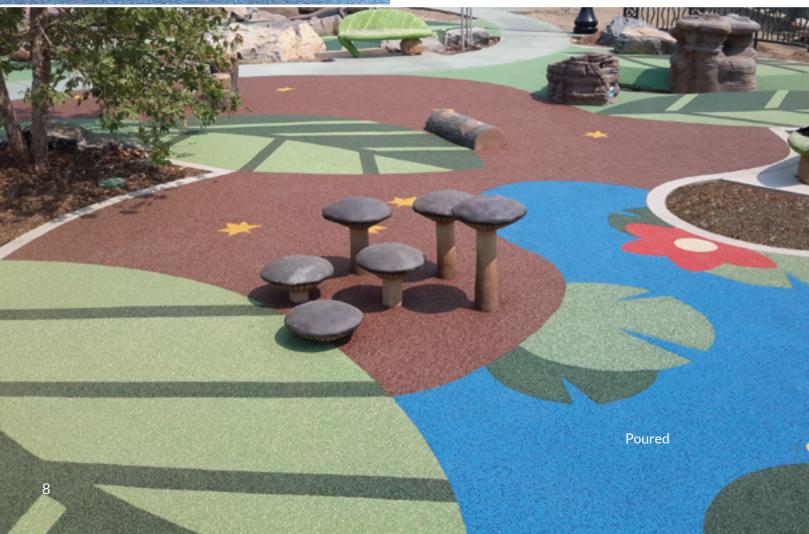

## PLAYGROUND SURFACING

The most complete line of bound playground surfacing in the world: poured-in-place, turf & tile.

PlayBound™ Poured-in-Place comes with a 7-year or 10-year warranty. The 2-layer rubber system has virtually unlimited design possibilities.

**EverTop™** is the top layer of that surface, and is commonly used in play areas outside of equipment use zones to achieve aesthetic consistency at a lower cost.

**PlayBound™ TurfTop™** has a natural grass look with no maintenance and world-class toughness.

**Performance UltraTile® Play** is an ultra-durable top wear layer bonded to a resilient underlayment. Its expected life is more than 100% longer than other rubber playground tiles.

- Types: poured-in place, turf & tile
- Slip-resistant, abrasion-resistant, wear-resistant
- Porous design
- Many colors & color combinations, logos & graphics
- IPEMA-certified, ADA-compliant