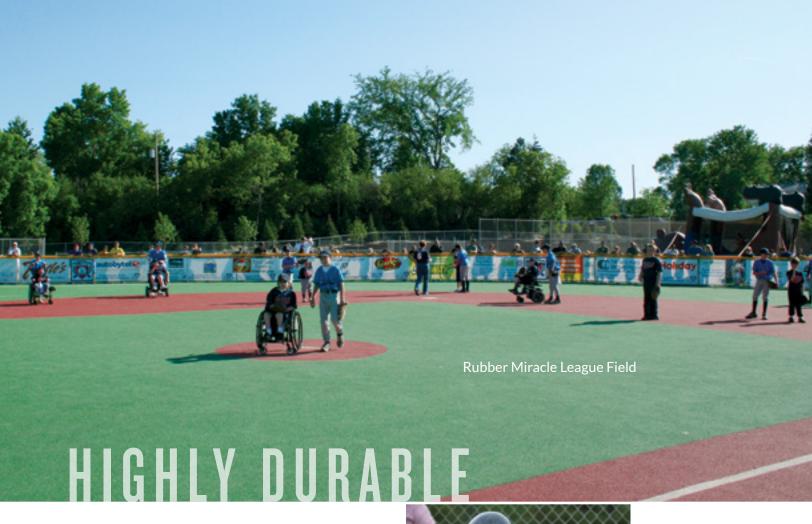

**Miracle League** baseball fields are available in rubber and turf systems

- Types: poured-in-place, synthetic turf, rubber tile
- Exceptional footing
- Abrasion-resistant & wear-resistant
- Outstanding shock-absorption

#### **IDEAL APPLICATIONS:**

Special Need Baseball Fields
Recreational Trails & Paths, Walkways
Common & High-Traffic Areas
Dog Parks, Kennels, Daycares

Surface America is an exclusive surfacing partner of The Miracle League.