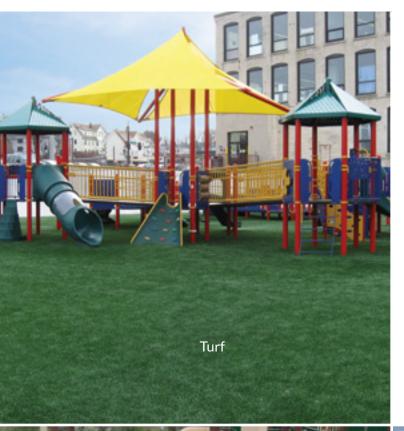

## PLAYGROUND SURFACING

The most complete line of bound playground surfacing in the world: poured-in-place, turf & tile.

PlayBound™ Poured-in-Place comes with a 7-year or 10-year warranty. The 2-layer rubber system has virtually unlimited design possibilities.

**EverTop™** is the top layer of that surface, and is commonly used in play areas outside of equipment use zones to achieve aesthetic consistency at a lower cost.

**PlayBound™ TurfTop™** has a natural grass look with no maintenance and world-class toughness.