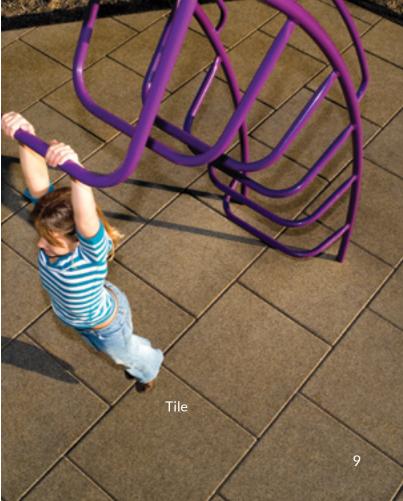

## PLAYGROUND SURFACING

The most complete line of bound playground surfacing in the world: poured-in-place, turf & tile.

PlayBound™ Poured-in-Place comes with a 7-year or 10-year warranty. The 2-layer rubber system has virtually unlimited design possibilities.

**Performance UltraTile® Play** is an ultra-durable top wear layer bonded to a resilient underlayment. Its expected life is more than 100% longer than other rubber playground tiles.

- Types: poured-in place, turf & tile
- Slip-resistant, abrasion-resistant, wear-resistant
- Porous design
- Many colors & color combinations, logos & graphics
- IPEMA-certified, ADA-compliant