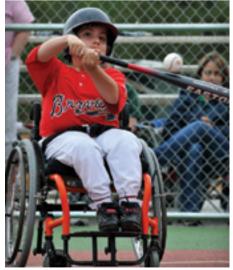

**Miracle League** baseball fields are available in rubber and turf systems

- Types: poured-in-place, synthetic turf, rubber tile
- Exceptional footing
- Abrasion-resistant & wear-resistant
- Outstanding shock-absorption

#### **IDEAL APPLICATIONS:**

Special Need Baseball Fields
Recreational Trails & Paths, Walkways
Common & High-Traffic Areas
Dog Parks, Kennels, Daycares

Surface America is an exclusive surfacing partner of The Miracle League.