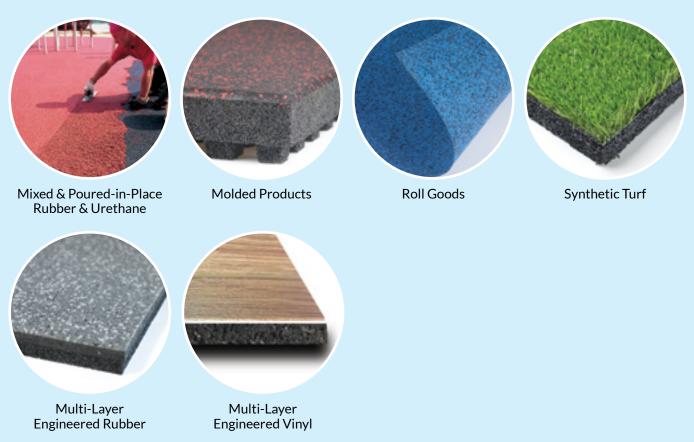

#### **Surfacing & Flooring Types:**

## PLAYGROUND SURFACING

The most complete line of bound playground surfacing in the world: poured-in-place, turf & tile.

PlayBound™ Poured-in-Place comes with a 7-year or 10-year warranty. The 2-layer rubber system has virtually unlimited design possibilities.

**EverTop™** is the top layer of that surface, and is commonly used in play areas outside of equipment use zones to achieve aesthetic consistency at a lower cost.

**PlayBound™ TurfTop™** has a natural grass look with no maintenance and world-class toughness.

**Performance UltraTile® Play** is an ultra-durable top wear layer bonded to a resilient underlayment. Its expected life is more than 100% longer than other rubber playground tiles.

- Types: poured-in place, turf & tile
- Slip-resistant, abrasion-resistant, wear-resistant
- Porous design
- Many colors & color combinations, logos & graphics
- IPEMA-certified, ADA-compliant

**Bounce** is a roll good with vinyl top surface with wood look bonded to a rubber underlayment.

- Types: seamless urethane, engineered vinyl & rubber
- Exceptional footing, slip-resistant
- Durable & versatile
- Excellent sound and shock-absorption
- True ball bounce

**Basic Roll** is a single-layer rubber roll good with perfect uniformity in density and thickness.

**Performance** is a two-layer rubber roll good.

**Bounce** is a roll good with vinyl top surface with wood look bonded to a rubber underlayment.

**Performance UltraTile®** is an ultra-durable top wear layer bonded to a resilient underlayment. Its expected life is more than 100% longer than other rubber fitness tiles.

- Types: engineered rubber, engineered vinyl, rubber roll, rubber tile, synthetic turf
- Superior impact absorption & slip-resistance
- Enhanced force reduction & energy restitution
- Exceptional sound & vibration absorption