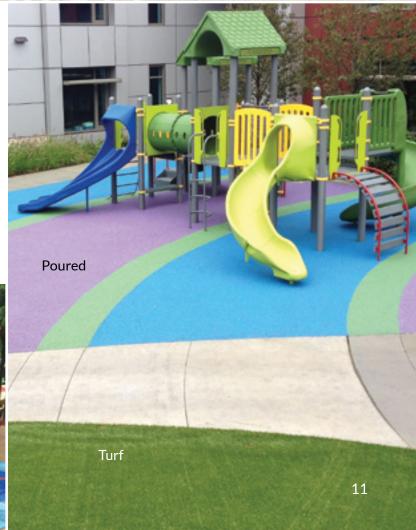

## PLAYGROUND SURFACING

The most complete line of bound playground surfacing in the world: poured-in-place, turf & tile.

PlayBound™ Poured-in-Place comes with a 7-year or 10-year warranty. The 2-layer rubber system has virtually unlimited design possibilities.

**EverTop™** is the top layer of that surface, and is commonly used in play areas outside of equipment use zones to achieve aesthetic consistency at a lower cost.

**PlayBound™ TurfTop™** has a natural grass look with no maintenance and world-class toughness.

**Performance UltraTile® Play** is an ultra-durable top wear layer bonded to a resilient underlayment. Its expected life is more than 100% longer than other rubber playground tiles.

- Types: poured-in place, turf & tile
- Slip-resistant, abrasion-resistant, wear-resistant
- Porous design
- Many colors & color combinations, logos & graphics
- IPEMA-certified, ADA-compliant