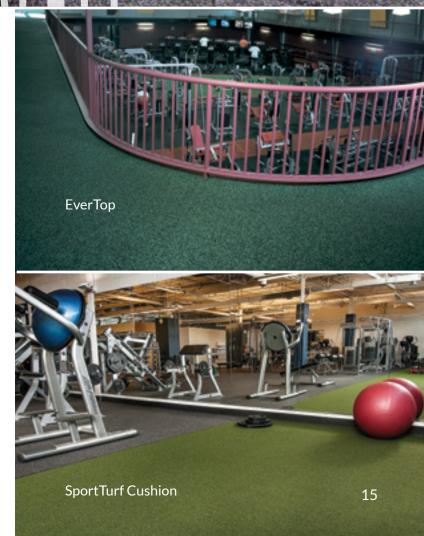

## OTHER OUTDOOR SURFACING

Surfacing systems for every imaginable setting and use.

Surface America offers some of the industry's best-performing and most durable rubber and turf surfacing.

**EverTop™** is a 1-layer poured-in-place rubber system with virtually unlimited design possibilities.

**SportTurf Cushion** with foam pad remains durable and natural-looking year after year.

**DuraPaver™** is an I-shaped rubber paver that will last a lifetime.

**DoggyTurf** is a porous turf over rubber basemat with optional pet-safe infill