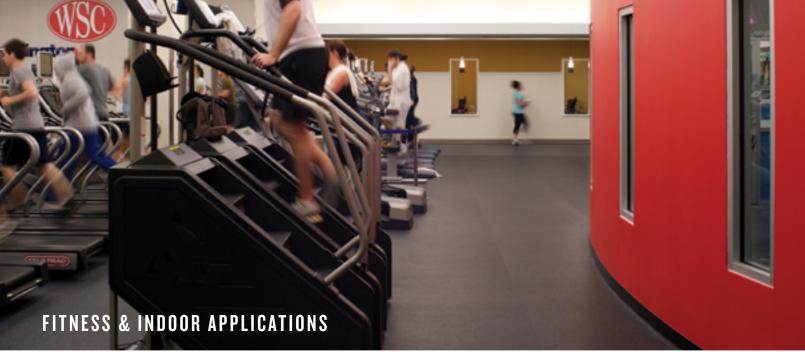

## FITNESS FLOORING

Impact-absorbent & slip-resistant flooring designed for heavy-use fitness and serious training.

Ecore products have been dominating the fitness industry for 25 years. Many are recognized as best-in-class for strength & conditioning. Featuring warranties up to 15 years!

**Basic Roll** is a single-layer rubber roll good with perfect uniformity in density and thickness.

**Performance** is a two-layer rubber roll good.

**Bounce** is a roll good with vinyl top surface with wood look bonded to a rubber underlayment.

**Performance UltraTile®** is an ultra-durable top wear layer bonded to a resilient underlayment. Its expected life is more than 100% longer than other rubber fitness tiles.

- Types: engineered rubber, engineered vinyl, rubber roll, rubber tile, synthetic turf
- Superior impact absorption & slip-resistance
- Enhanced force reduction & energy restitution
- Exceptional sound & vibration absorption

#### **IDEAL APPLICATIONS:**

Cardio

**Cross Fit** 

Fitness Areas

Free Weights

**Functional Training** 

Group X

Spin Rooms

**Sprint Tracks** 

Yoga

**Locker Rooms** 