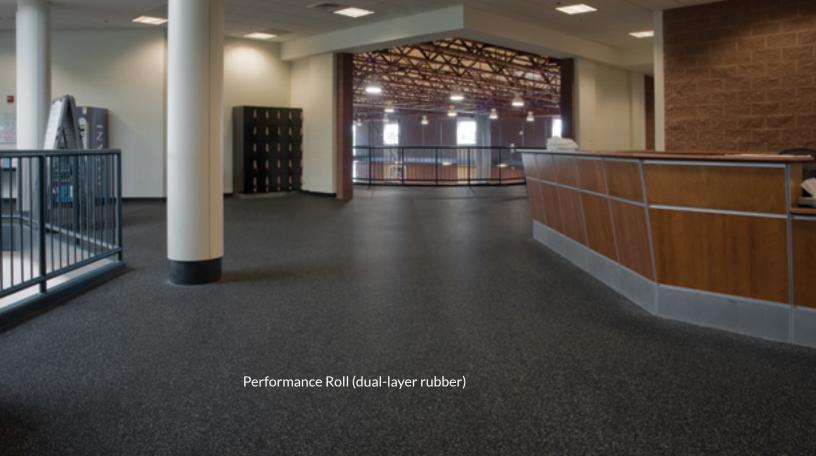

**Basic Roll** is a single-layer rubber roll good with perfect uniformity in density and thickness.

**Performance** is a two-layer rubber roll good.

**Bounce** is a roll good with vinyl top surface with wood look bonded to a rubber underlayment.