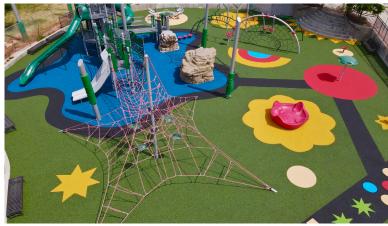

### **OVERVIEW**

Holladay City Park is a beautiful, 6.5 acre park in Holladay, Utah with many great amenities including spaces for community gatherings, holiday celebrations, arts and cultural events, sports clubs' games and practices, weddings, family parties and fitness classes.

When it came time to enhance the park with an inclusive play area, the customer and architect knew they needed a surfacing company that could provide the graphic impact they were looking for. Surface America, with its quality standards and installation capacity, was a perfect fit for their highly graphic vision.

The end result was an impactful, graphically dynamic play surface for the entire community to enjoy, completed on schedule and onbudget.