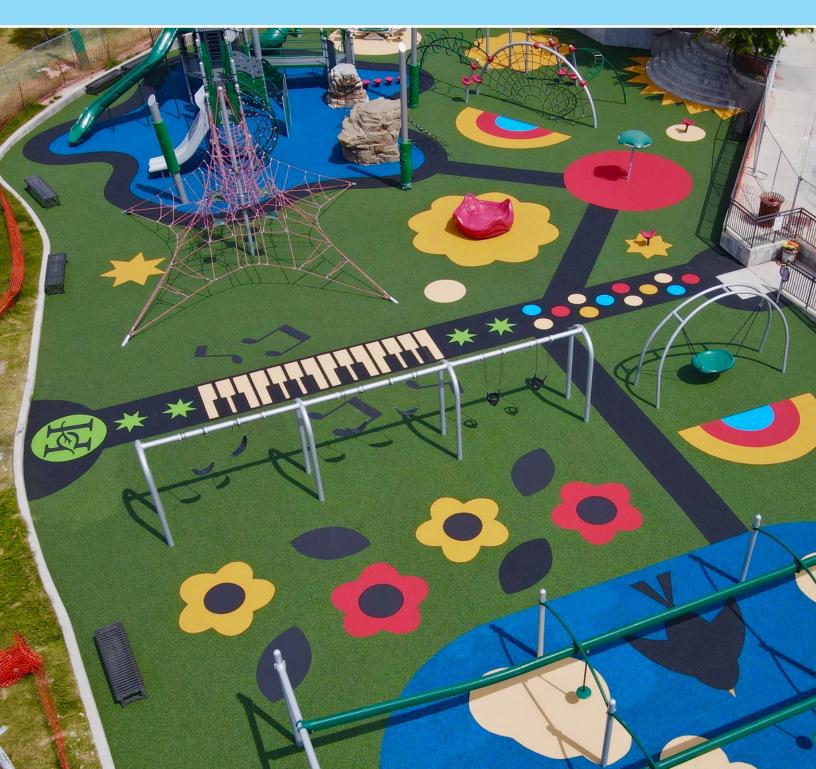

### **OVERVIEW**

Holladay City Park is a beautiful, 6.5 acre park in Holladay, Utah with many great amenities including spaces for community gatherings, holiday celebrations, arts and cultural events, sports clubs' games and practices, weddings, family parties and fitness classes.

When it came time to enhance the park with an inclusive play area, the customer and architect knew they needed a surfacing company that could provide the graphic impact they were looking for. Surface America, with its quality standards and installation capacity, was a perfect fit for their highly graphic vision.

The end result was an impactful, graphically dynamic play surface for the entire community to enjoy, completed on schedule and onbudget.