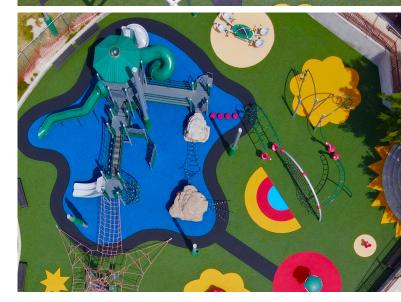

### **OVERVIEW**

Holladay City Park is a beautiful, 6.5 acre park in Holladay, Utah with many great amenities including spaces for community gatherings, holiday celebrations, arts and cultural events, sports clubs' games and practices, weddings, family parties and fitness classes.

When it came time to enhance the park with an inclusive play area, the customer and architect knew they needed a surfacing company that could provide the graphic impact they were looking for. Surface America, with its quality standards and installation capacity, was a perfect fit for their highly graphic vision.

The end result was an impactful, graphically dynamic play surface for the entire community to enjoy, completed on schedule and onbudget.