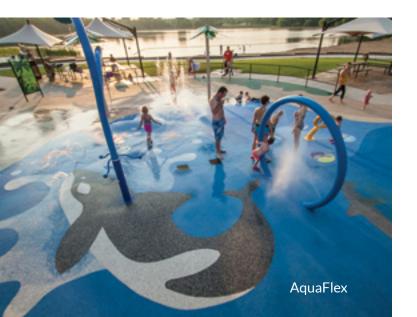

# Surface America has the most proven aquatic surfacing for comfort, aesthetics, and safety.

**AquaFlex**<sup>®</sup> is engineered specifically to solve problems that plague water environments such as pool decks, spa surrounds, splash pads, and water parks. This revolutionary, high-performance waterplay surfacing solution uses an advanced bond-in-place technology where millions of pebbles bond together chemically to create a seamless surface. Its aliphatic polyurethane composition ensures long-term light stability and high resistance to chlorine. It's also a terrific anti-slip surface. Tests prove that AquaFlex pebbles transfer the heat to sensitive feet and skin at a minimum rate of 23% lower than alternative surfaces.

#### **KEY ATTRIBUTES:**

- Slip & Fall Resistant won't break down in chlorinated water or when exposed to UV rays, so it won't bubble, crumble, or crack
- Heat Resistant pebbles transfer heat to sensitive feet and skin at a minimum rate of 23% lower than alternative surfaces
- Fade Resistant 100% color throughout pebbles won't fade or wear off over time

#### **IDEAL APPLICATIONS:**

Pool Decks & Spa Surrounds Splash Pads & Water Parks

AquaFlex