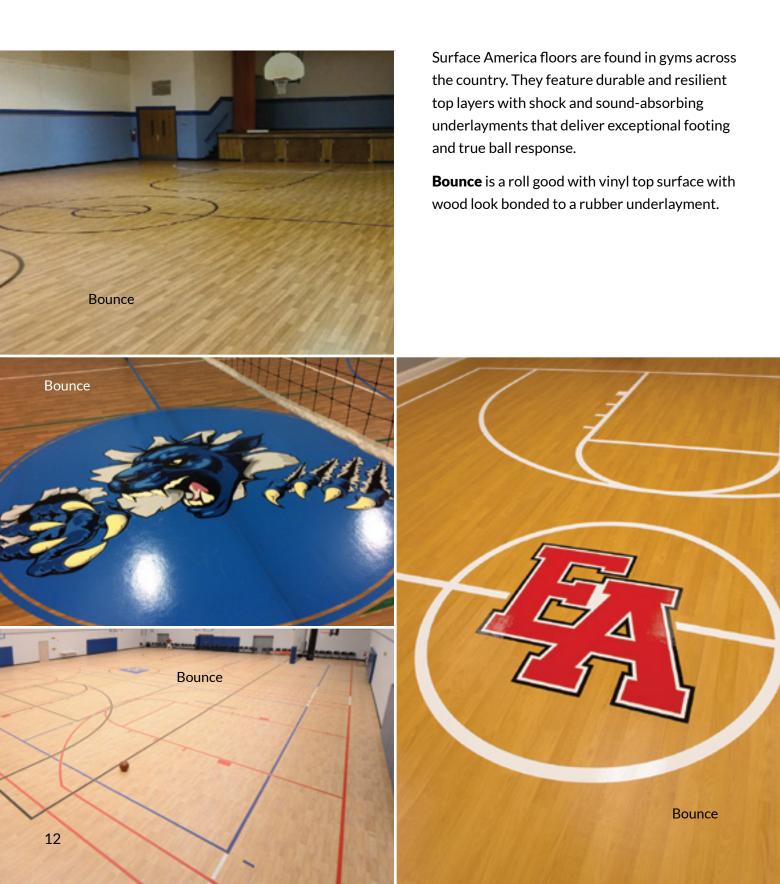

# **GYMNASIUM FLOORING**

Multi-purpose flooring perfectly designed for athletic competition, recreational activities and non-sporting events.

Bounce

O

#### **KEY ATTRIBUTES:**

- Types: seamless urethane, engineered vinyl & rubber
- Exceptional footing, slip-resistant
- Durable & versatile
- Excellent sound and shock-absorption
- True ball bounce

#### **IDEAL APPLICATIONS:**

Basketball & Volleyball Courts Multi-Purpose Rooms Racquetball & Squash Courts Indoor Tracks

**Basic Roll** is a single-layer rubber roll good with perfect uniformity in density and thickness.

**Performance** is a two-layer rubber roll good.

**Bounce** is a roll good with vinyl top surface with wood look bonded to a rubber underlayment.