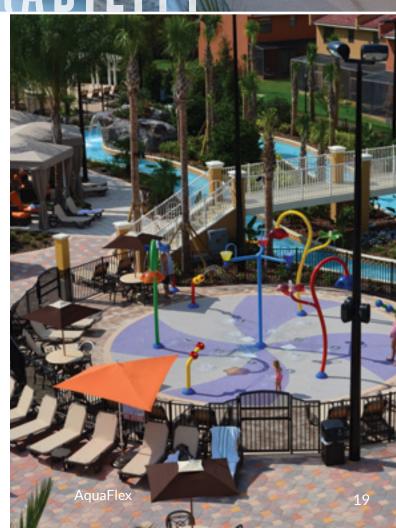

### WATERPLAY SURFACING

# Surface America has the most proven aquatic surfacing for comfort, aesthetics, and safety.

**AquaFlex**<sup>®</sup> is engineered specifically to solve problems that plague water environments such as pool decks, spa surrounds, splash pads, and water parks. This revolutionary, high-performance waterplay surfacing solution uses an advanced bond-in-place technology where millions of pebbles bond together chemically to create a seamless surface. Its aliphatic polyurethane composition ensures long-term light stability and high resistance to chlorine. It's also a terrific anti-slip surface. Tests prove that AquaFlex pebbles transfer the heat to sensitive feet and skin at a minimum rate of 23% lower than alternative surfaces.

#### **IDEAL APPLICATIONS:**

Pool Decks & Spa Surrounds Splash Pads & Water Parks

AquaFlex