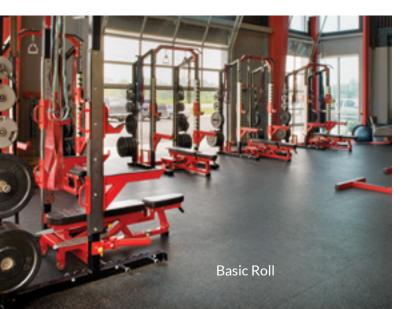

### **FITNESS FLOORING**

Impact-absorbent & slip-resistant flooring designed for heavy-use fitness and serious training.

Ecore products have been dominating the fitness industry for 25 years. Many are recognized as best-in-class for strength & conditioning. Featuring warranties up to 15 years!

**Basic Roll** is a single-layer rubber roll good with perfect uniformity in density and thickness.

**Performance** is a two-layer rubber roll good.

**Bounce** is a roll good with vinyl top surface with wood look bonded to a rubber underlayment.