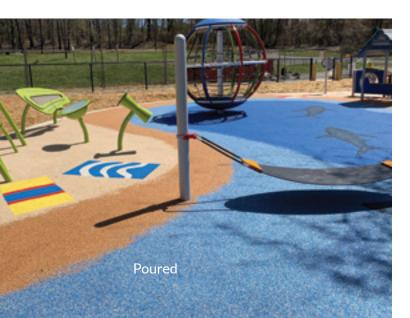

# The choice is yours when it comes to IPEMA-certified & ADA-compliant systems.

Surface America playground surfacing systems meet critical fall heights up to 13 feet per ASTM F-1292, which is the industry's standard test to evaluate a surfacing system's ability to absorb shock. They also conform to the requirements of the Americans with Disabilities Act and ASTM F-1951 Determination of Playground Surface Accessibility.

# PLAYGROUND SURFACING

The most complete line of bound playground surfacing in the world: poured-in-place, turf & tile.

**PlayBound<sup>™</sup> Poured-in-Place** comes with a 7-year or 10-year warranty. The 2-layer rubber system has virtually unlimited design possibilities.

#### **KEY ATTRIBUTES:**

- Types: poured-in place, turf & tile
- Slip-resistant, abrasion-resistant, wear-resistant
- Porous design
- Many colors & color combinations, logos & graphics
- IPEMA-certified, ADA-compliant

#### **IDEAL APPLICATIONS:**

Playgrounds & Play Areas

Poured

Turf