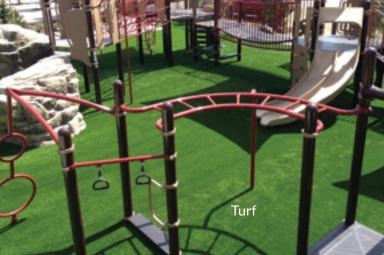

# **POURED-IN-PLACE. TURF. TILE.**

Tile

# PLAYGROUND SURFACING

The most complete line of bound playground surfacing in the world: poured-in-place, turf & tile.

**PlayBound<sup>™</sup> Poured-in-Place** comes with a 7-year or 10-year warranty. The 2-layer rubber system has virtually unlimited design possibilities.

**EverTop™** is the top layer of that surface, and is commonly used in play areas outside of equipment use zones to achieve aesthetic consistency at a lower cost.

**PlayBound™ TurfTop™** has a natural grass look with no maintenance and world-class toughness.