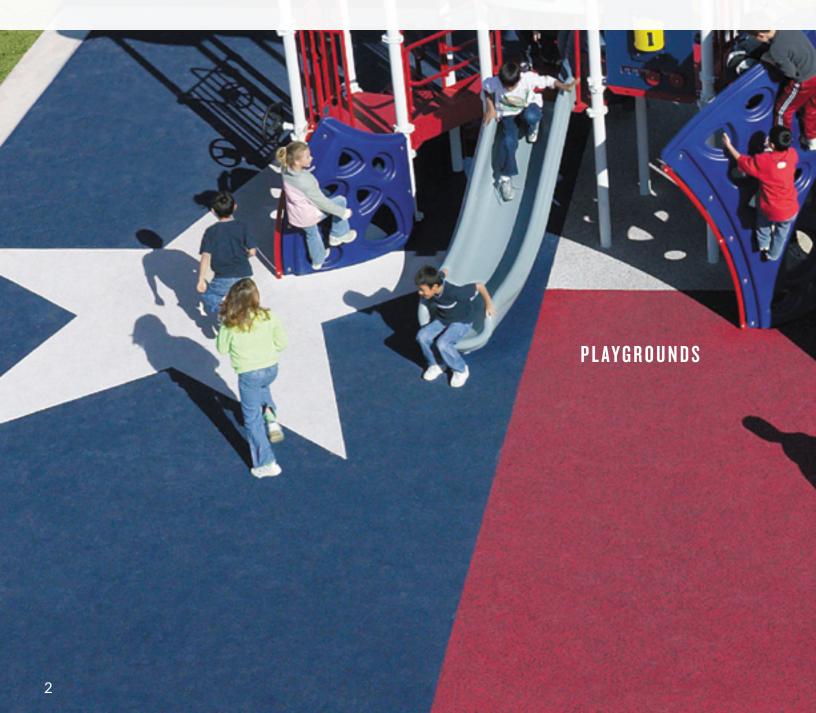

## PLAYGROUND SURFACING

# The choice is yours when it comes to IPEMA-certified & ADA-compliant systems.

Surface America playground surfacing systems meet critical fall heights up to 13 feet per ASTM F-1292, which is the industry's standard test to evaluate a surfacing system's ability to absorb shock. They also conform to the requirements of the Americans with Disabilities Act and ASTM F-1951 Determination of Playground Surface Accessibility.

# PLAYGROUND SURFACING

The most complete line of bound playground surfacing in the world: poured-in-place, turf & tile.

**PlayBound<sup>™</sup> Poured-in-Place** comes with a 7-year or 10-year warranty. The 2-layer rubber system has virtually unlimited design possibilities.