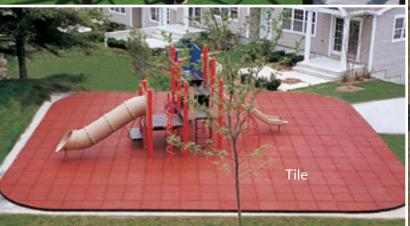

# **POURED-IN-PLACE. TURF. TILE.**

Tile

# PLAYGROUND SURFACING

The most complete line of bound playground surfacing in the world: poured-in-place, turf & tile.

**PlayBound<sup>™</sup> Poured-in-Place** comes with a 7-year or 10-year warranty. The 2-layer rubber system has virtually unlimited design possibilities.

**Performance UltraTile® Play** is an ultra-durable top wear layer bonded to a resilient underlayment. Its expected life is more than 100% longer than other rubber playground tiles.

Poured