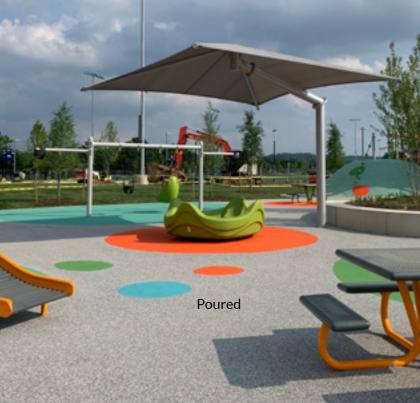

Poured

# PLAYGROUND SURFACING

The most complete line of bound playground surfacing in the world: poured-in-place, turf & tile.

**PlayBound<sup>™</sup> Poured-in-Place** comes with a 7-year or 10-year warranty. The 2-layer rubber system has virtually unlimited design possibilities.

**Performance UltraTile® Play** is an ultra-durable top wear layer bonded to a resilient underlayment. Its expected life is more than 100% longer than other rubber playground tiles.

Poured