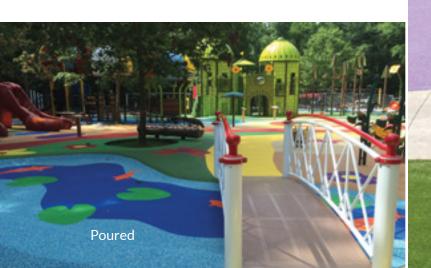

Poured

# PLAYGROUND SURFACING

The most complete line of bound playground surfacing in the world: poured-in-place, turf & tile.

**PlayBound<sup>™</sup> Poured-in-Place** comes with a 7-year or 10-year warranty. The 2-layer rubber system has virtually unlimited design possibilities.

**Performance UltraTile® Play** is an ultra-durable top wear layer bonded to a resilient underlayment. Its expected life is more than 100% longer than other rubber playground tiles.

Poured

#### **IDEAL APPLICATIONS:**

Playgrounds & Play Areas

Poured

Turf