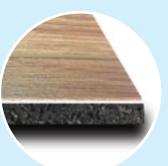

### **FITNESS FLOORING**

Impact-absorbent & slip-resistant flooring designed for heavy-use fitness and serious training.

Ecore products have been dominating the fitness industry for 25 years. Many are recognized as best-in-class for strength & conditioning. Featuring warranties up to 15 years!

**Basic Roll** is a single-layer rubber roll good with perfect uniformity in density and thickness.

**Performance** is a two-layer rubber roll good.

**Bounce** is a roll good with vinyl top surface with wood look bonded to a rubber underlayment.

**Performance UltraTile**<sup>®</sup> is an ultra-durable top wear layer bonded to a resilient underlayment. Its expected life is more than 100% longer than other rubber fitness tiles.

Performance UltraTile®