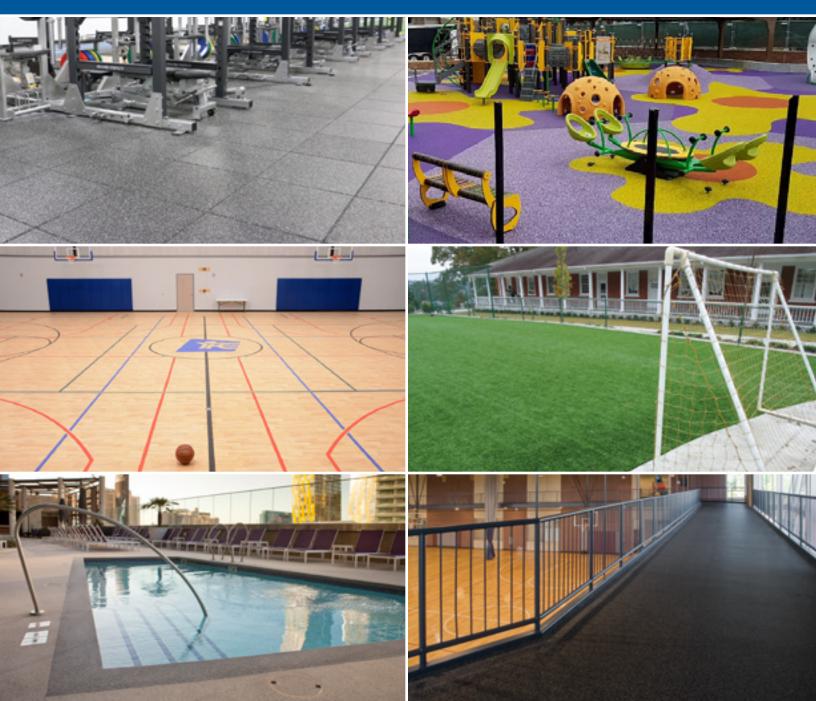

#### TRANSFORMING WHAT AMERICA PLAYS ON.

Since 1993, Surface America has completed thousands of recreational & athletic projects throughout the U.S. and installed millions of square feet of surfacing & flooring for facilities at every level of play, competition and training.

#### **Coast-to-Coast Installations**

Since 1993, Surface America has completed thousands of projects and installed millions of square feet of recreational and athletic surfacing & flooring. Our projects are built to specification and guaranteed to meet expectations. Surface America is an Ecore Athletic MASTER DEALER & INSTALLER. As such, we commonly fill the role of contract holder, project manager and certified installer.