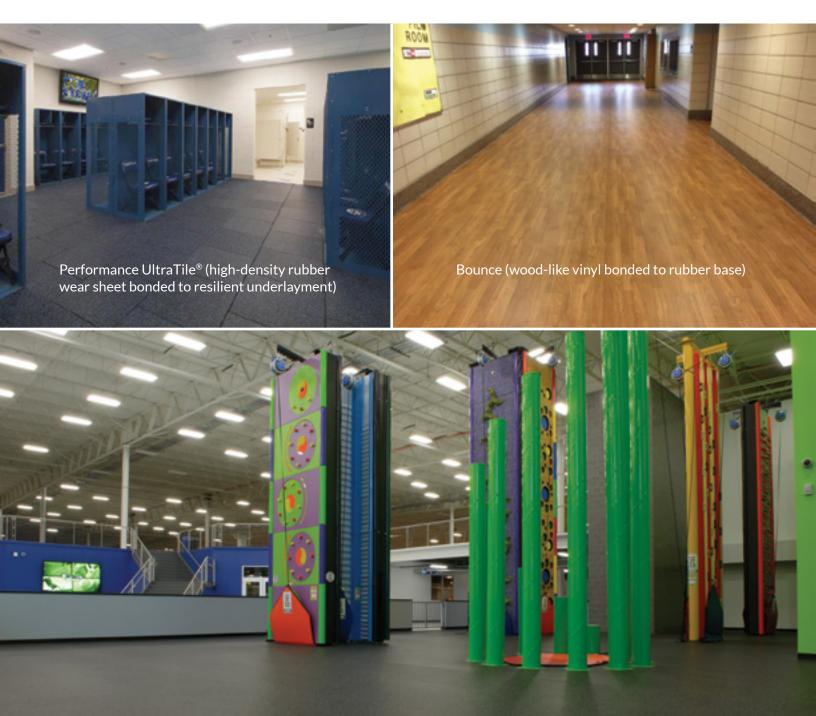

**Performance UltraTile**<sup>®</sup> is an ultra-durable top wear layer bonded to a resilient underlayment. Its expected life is more than 100% longer than other rubber fitness tiles.

Performance UltraTile®

# **OTHER INDOOR FLOORING**

Surface America indoor flooring products are highly shock-absorbing, amazingly durable, and provide exceptional footing.

Basic Roll (speckled rubber)

Performance Roll (dual-layer rubber)