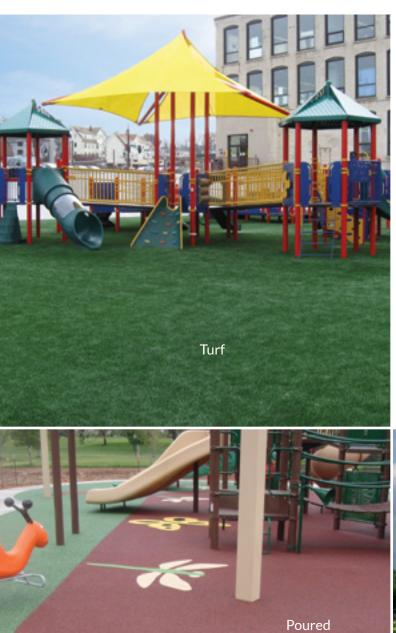

# **POURED-IN-PLACE. TURF. TILE.**

Tile

# PLAYGROUND SURFACING

The most complete line of bound playground surfacing in the world: poured-in-place, turf & tile.

**PlayBound<sup>™</sup> Poured-in-Place** comes with a 7-year or 10-year warranty. The 2-layer rubber system has virtually unlimited design possibilities.

**EverTop™** is the top layer of that surface, and is commonly used in play areas outside of equipment use zones to achieve aesthetic consistency at a lower cost.

**PlayBound™ TurfTop™** has a natural grass look with no maintenance and world-class toughness.