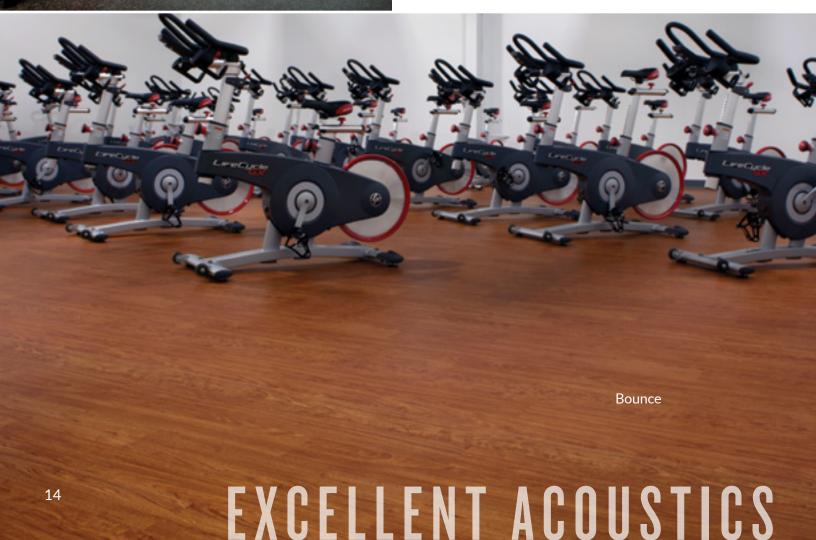

### **FITNESS FLOORING**

Impact-absorbent & slip-resistant flooring designed for heavy-use fitness and serious training.

Ecore products have been dominating the fitness industry for 25 years. Many are recognized as best-in-class for strength & conditioning. Featuring warranties up to 15 years!

**Basic Roll** is a single-layer rubber roll good with perfect uniformity in density and thickness.

**Performance** is a two-layer rubber roll good.

**Bounce** is a roll good with vinyl top surface with wood look bonded to a rubber underlayment.

#### ACOUSTICS

Ecore Athletic products excel in sound & vibration absorption, eliminating the need for a separate acoustical underlayment. They have the perfect combination of resilience and internal dampening.