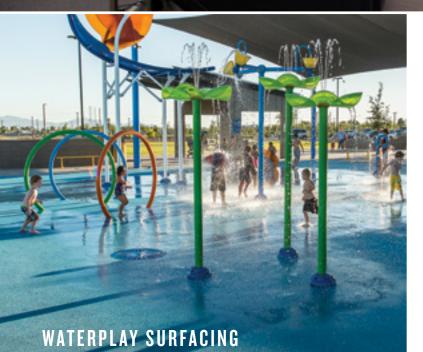

### WATERPLAY SURFACING

# Surface America has the most proven aquatic surfacing for comfort, aesthetics, and safety.

**AquaFlex**<sup>®</sup> is engineered specifically to solve problems that plague water environments such as pool decks, spa surrounds, splash pads, and water parks. This revolutionary, high-performance waterplay surfacing solution uses an advanced bond-in-place technology where millions of pebbles bond together chemically to create a seamless surface. Its aliphatic polyurethane composition ensures long-term light stability and high resistance to chlorine. It's also a terrific anti-slip surface. Tests prove that AquaFlex pebbles transfer the heat to sensitive feet and skin at a minimum rate of 23% lower than alternative surfaces.