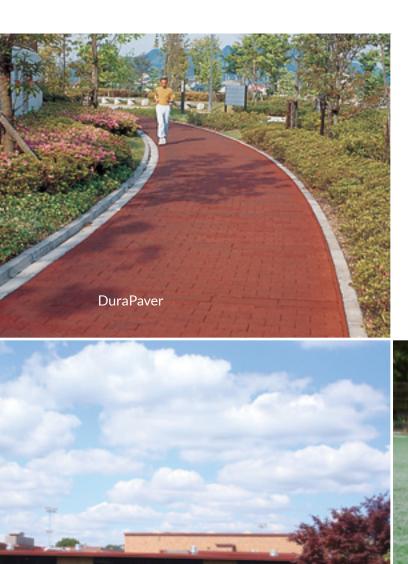

**SportTurf Cushion** with foam pad remains durable and natural-looking year after year.

**DuraPaver™** is an I-shaped rubber paver that will last a lifetime.

**DoggyTurf** is a porous turf over rubber basemat with optional pet-safe infill