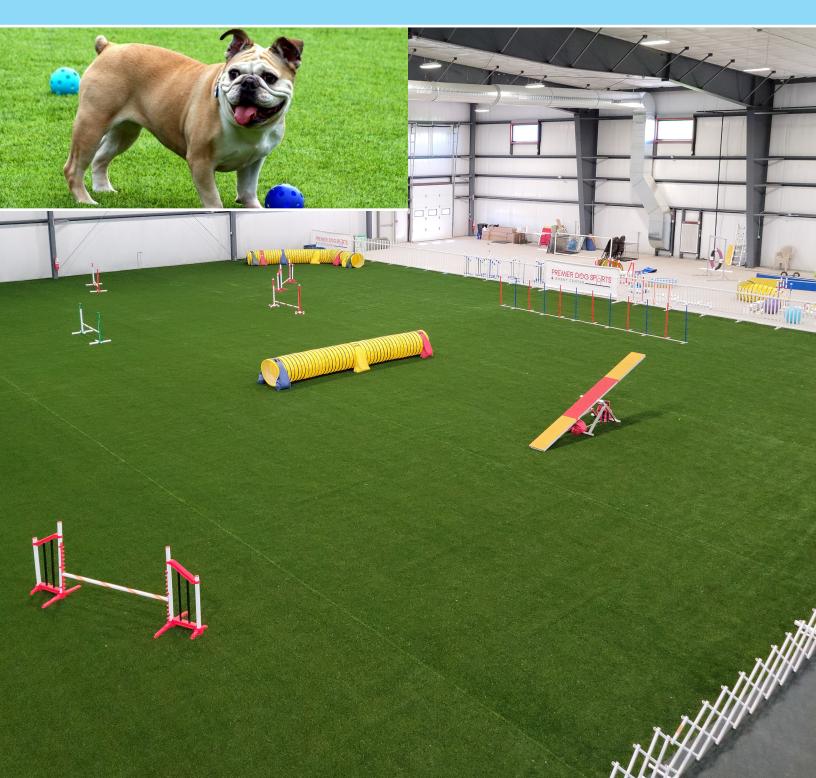

#### **OVERVIEW**

Premier Dog Sports & Event Center, located in Lancaster, NY, is the newest and most complete dog training facility in the area! This climate controlled, 28,640 square foot state-of-the-art facility offers various classes such as agility, rally & competition obedience, scent work, puppy classes, and more. The facility is also available to rent for dog events/shows and features a parking lot with RV electric hook-ups and a "Judge's Quarters," a small hotel-like space for overnight guests.

#### **KEY CHALLENGES AND SOLUTIONS**

Due to the scale of the facility and the amount of use it is expected to receive, the right surfacing products were a must during the planning process. Fortunately, Surface America offers a product specific for dogs — DoggyTurf! This product is comfortable for paws, stands up to excessive use, and drains well, making it the ideal product for a training facility.

#### UNIQUE PROJECT FEATURES

The porous system includes a 1" poured SBR basemat applied under the turf which provides the right amount of shock attenuation and stability for the dogs.

Surface America is so pleased to have been selected for this unique project and we look forward to seeing the success of this highend facility. If you or someone you know is interested in dog training classes, be sure to check them out!