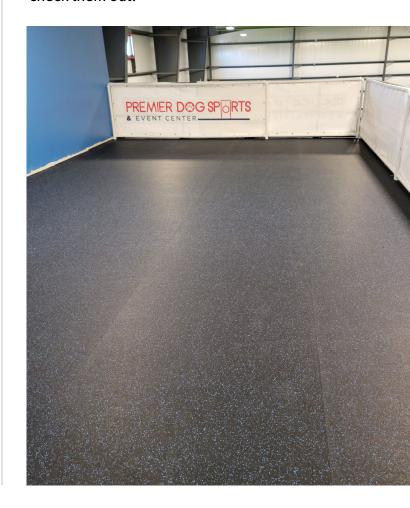

For other areas within the facility, the client chose our Everlast Roll rubber surfacing which is highly durable and stands up to tough conditions found in high-traffic areas.