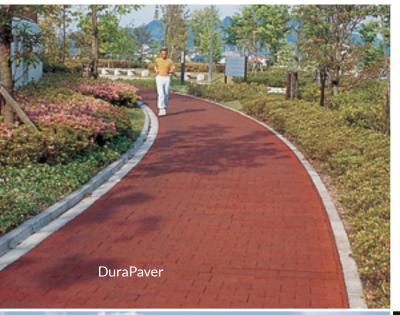

**SportTurf Cushion** with foam pad remains durable and natural-looking year after year.

**DuraPaver™** is an I-shaped rubber paver that will last a lifetime.

**DoggyTurf** is a porous turf over rubber basemat with optional pet-safe infill