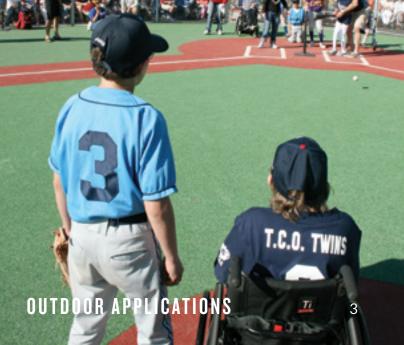

## OTHER OUTDOOR SURFACING

Surfacing systems for every imaginable setting and use.

Surface America offers some of the industry's best-performing and most durable rubber and turf surfacing.

**EverTop™** is a 1-layer poured-in-place rubber system with virtually unlimited design possibilities.

**SportTurf Cushion** with foam pad remains durable and natural-looking year after year.

**DuraPaver™** is an I-shaped rubber paver that will last a lifetime.

**DoggyTurf** is a porous turf over rubber basemat with optional pet-safe infill

**Miracle League** baseball fields are available in rubber and turf systems

- Types: poured-in-place, synthetic turf, rubber tile
- Exceptional footing
- Abrasion-resistant & wear-resistant
- Outstanding shock-absorption

#### **IDEAL APPLICATIONS:**

Special Need Baseball Fields
Recreational Trails & Paths, Walkways
Common & High-Traffic Areas
Dog Parks, Kennels, Daycares

Surface America is an exclusive surfacing partner of The Miracle League.