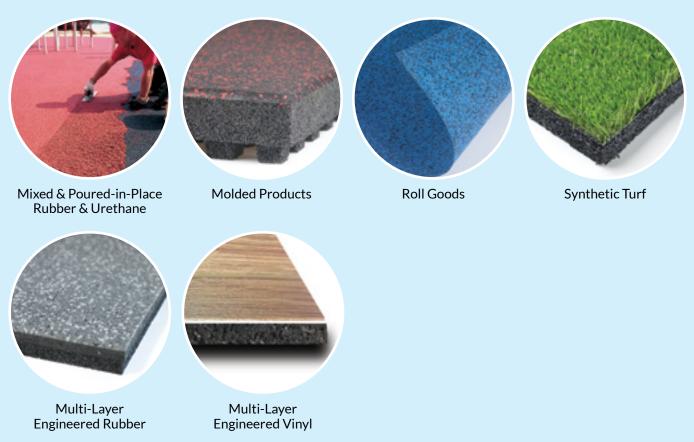

#### **Surfacing & Flooring Types:**

## PLAYGROUND SURFACING

The most complete line of bound playground surfacing in the world: poured-in-place, turf & tile.

PlayBound™ Poured-in-Place comes with a 7-year or 10-year warranty. The 2-layer rubber system has virtually unlimited design possibilities.

**UltraTile™ Play** is an ultra-durable top wear layer bonded to a resilient underlayment. Its expected life is more than 100% longer than other rubber playground tiles.

- Types: poured-in place, turf & tile
- Slip-resistant, abrasion-resistant, wear-resistant
- Porous design
- Many colors & color combinations, logos & graphics
- IPEMA-certified, ADA-compliant

**Bounce** is a roll good with vinyl top surface with wood look bonded to a rubber underlayment.

- Types: seamless urethane, engineered vinyl & rubber
- Exceptional footing, slip-resistant
- Durable & versatile
- Excellent sound and shock-absorption
- True ball bounce

**Everlast** is a single-layer rubber roll good with perfect uniformity in density and thickness.

**Performance** is a two-layer rubber roll good.

**Bounce** is a roll good with vinyl top surface with wood look bonded to a rubber underlayment.

**UltraTile™** is an ultra-durable top wear layer bonded to a resilient underlayment. Its expected life is more than 100% longer than other rubber fitness tiles.

- Types: engineered rubber, engineered vinyl, rubber roll, rubber tile, synthetic turf
- Superior impact absorption & slip-resistance
- Enhanced force reduction & energy restitution
- Exceptional sound & vibration absorption