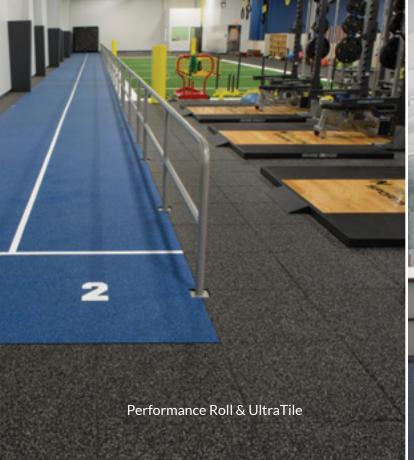

**Everlast** is a single-layer rubber roll good with perfect uniformity in density and thickness.

**Performance** is a two-layer rubber roll good.

**Bounce** is a roll good with vinyl top surface with wood look bonded to a rubber underlayment.

**UltraTile™** is an ultra-durable top wear layer bonded to a resilient underlayment. Its expected life is more than 100% longer than other rubber fitness tiles.

- Types: engineered rubber, engineered vinyl, rubber roll, rubber tile, synthetic turf
- Superior impact absorption & slip-resistance
- Enhanced force reduction & energy restitution
- Exceptional sound & vibration absorption