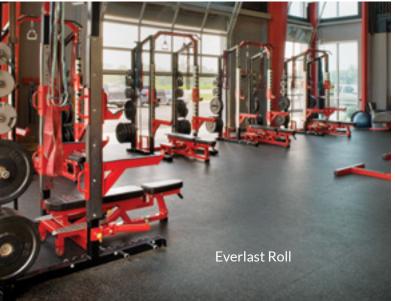

## FITNESS FLOORING

Impact-absorbent & slip-resistant flooring designed for heavy-use fitness and serious training.

Ecore products have been dominating the fitness industry for 25 years. Many are recognized as best-in-class for strength & conditioning. Featuring warranties up to 15 years!

**Everlast** is a single-layer rubber roll good with perfect uniformity in density and thickness.

**Performance** is a two-layer rubber roll good.

**Bounce** is a roll good with vinyl top surface with wood look bonded to a rubber underlayment.