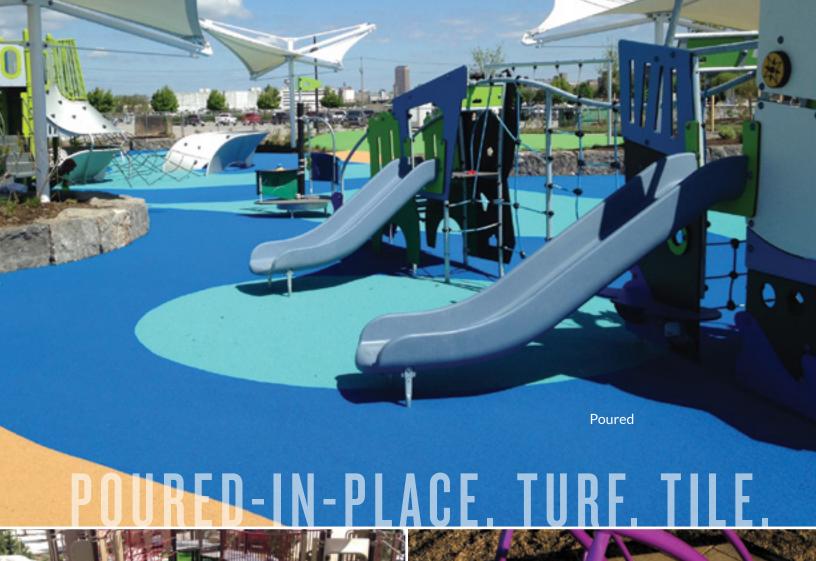

#### **Surfacing & Flooring Types:**

## PLAYGROUND SURFACING

The most complete line of bound playground surfacing in the world: poured-in-place, turf & tile.

PlayBound™ Poured-in-Place comes with a 7-year or 10-year warranty. The 2-layer rubber system has virtually unlimited design possibilities.