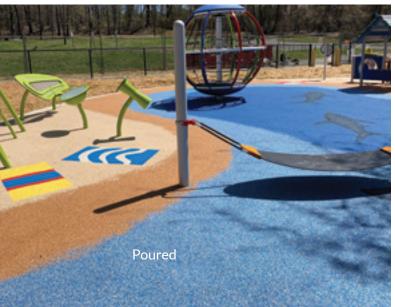

## PLAYGROUND SURFACING

The choice is yours when it comes to IPEMA-certified & ADA-compliant systems.

Surface America playground surfacing systems meet critical fall heights up to 13 feet per ASTM F-1292, which is the industry's standard test to evaluate a surfacing system's ability to absorb shock. They also conform to the requirements of the Americans with Disabilities Act and ASTM F-1951 Determination of Playground Surface Accessibility.

## PLAYGROUND SURFACING

The most complete line of bound playground surfacing in the world: poured-in-place, turf & tile.

PlayBound™ Poured-in-Place comes with a 7-year or 10-year warranty. The 2-layer rubber system has virtually unlimited design possibilities.