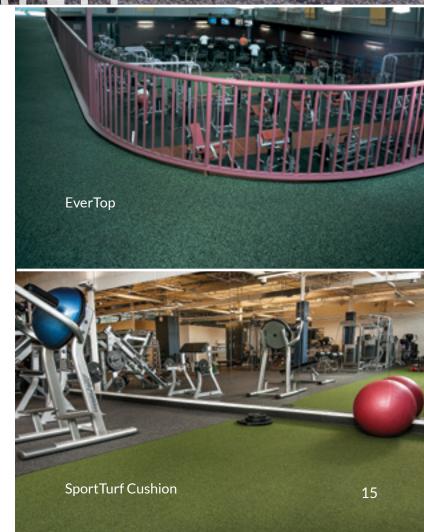

**EverTop™** is the top layer of that surface, and is commonly used in play areas outside of equipment use zones to achieve aesthetic consistency at a lower cost.

**PlayBound™ TurfTop™** has a natural grass look with no maintenance and world-class toughness.

**SportTurf Cushion** with foam pad remains durable and natural-looking year after year.

**DuraPaver™** is an I-shaped rubber paver that will last a lifetime.

**DoggyTurf** is a porous turf over rubber basemat with optional pet-safe infill