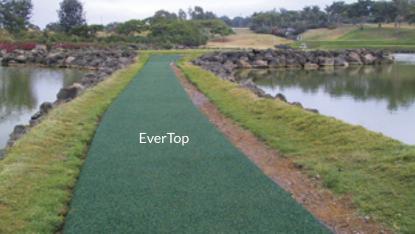

## OTHER OUTDOOR SURFACING

Surfacing systems for every imaginable setting and use.

Surface America offers some of the industry's best-performing and most durable rubber and turf surfacing.

**EverTop™** is a 1-layer poured-in-place rubber system with virtually unlimited design possibilities.