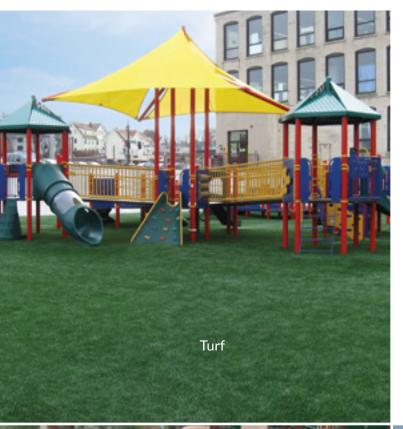

**EverTop™** is the top layer of that surface, and is commonly used in play areas outside of equipment use zones to achieve aesthetic consistency at a lower cost.

**PlayBound™ TurfTop™** has a natural grass look with no maintenance and world-class toughness.

**UltraTile™ Play** is an ultra-durable top wear layer bonded to a resilient underlayment. Its expected life is more than 100% longer than other rubber playground tiles.

- Types: poured-in place, turf & tile
- Slip-resistant, abrasion-resistant, wear-resistant
- Porous design
- Many colors & color combinations, logos & graphics
- IPEMA-certified, ADA-compliant