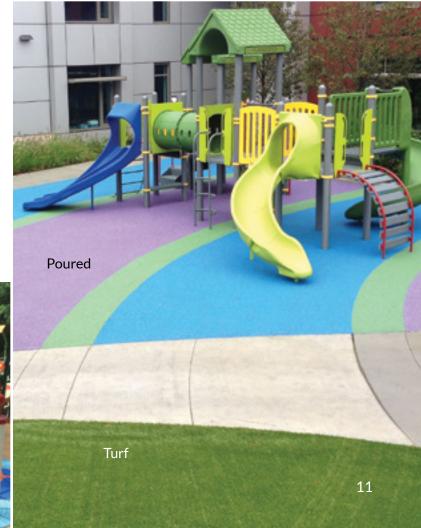

## PLAYGROUND SURFACING

The most complete line of bound playground surfacing in the world: poured-in-place, turf & tile.

PlayBound™ Poured-in-Place comes with a 7-year or 10-year warranty. The 2-layer rubber system has virtually unlimited design possibilities.

**EverTop™** is the top layer of that surface, and is commonly used in play areas outside of equipment use zones to achieve aesthetic consistency at a lower cost.

**PlayBound™ TurfTop™** has a natural grass look with no maintenance and world-class toughness.

**UltraTile™ Play** is an ultra-durable top wear layer bonded to a resilient underlayment. Its expected life is more than 100% longer than other rubber playground tiles.

- Types: poured-in place, turf & tile
- Slip-resistant, abrasion-resistant, wear-resistant
- Porous design
- Many colors & color combinations, logos & graphics
- IPEMA-certified, ADA-compliant