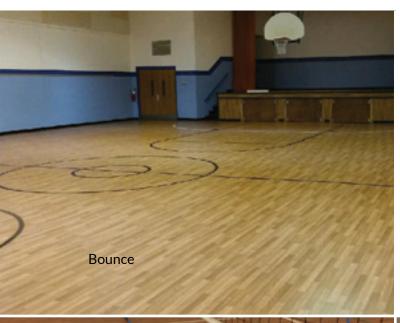

## GYMNASIUM FLOORING

Multi-purpose flooring perfectly designed for athletic competition, recreational activities and non-sporting events.

Surface America floors are found in gyms across the country. They feature durable and resilient top layers with shock and sound-absorbing underlayments that deliver exceptional footing and true ball response.

**Bounce** is a roll good with vinyl top surface with wood look bonded to a rubber underlayment.

- Types: seamless urethane, engineered vinyl & rubber
- Exceptional footing, slip-resistant
- Durable & versatile
- Excellent sound and shock-absorption
- True ball bounce