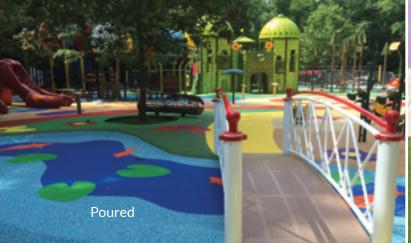

## PLAYGROUND SURFACING

The most complete line of bound playground surfacing in the world: poured-in-place, turf & tile.

PlayBound™ Poured-in-Place comes with a 7-year or 10-year warranty. The 2-layer rubber system has virtually unlimited design possibilities.

**UltraTile™ Play** is an ultra-durable top wear layer bonded to a resilient underlayment. Its expected life is more than 100% longer than other rubber playground tiles.

- Types: poured-in place, turf & tile
- Slip-resistant, abrasion-resistant, wear-resistant
- Porous design
- Many colors & color combinations, logos & graphics
- IPEMA-certified, ADA-compliant