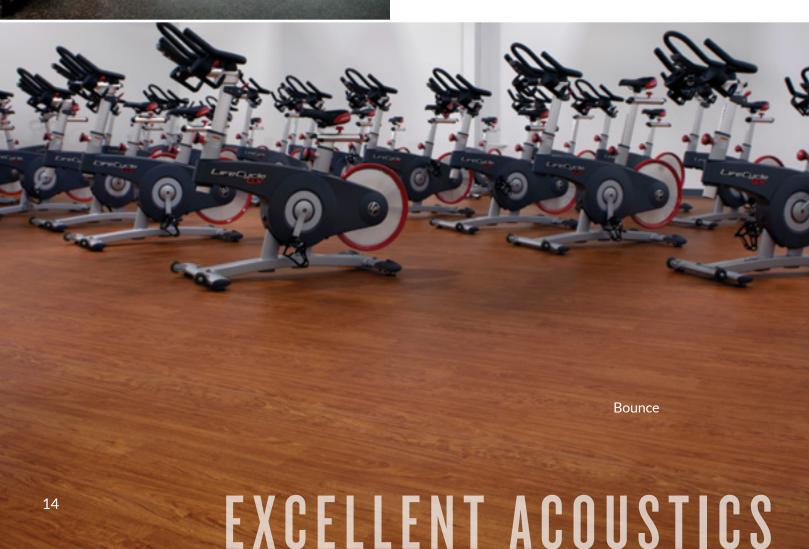

**Bounce** is a roll good with vinyl top surface with wood look bonded to a rubber underlayment.

- Types: seamless urethane, engineered vinyl & rubber
- Exceptional footing, slip-resistant
- Durable & versatile
- Excellent sound and shock-absorption
- True ball bounce

**Everlast** is a single-layer rubber roll good with perfect uniformity in density and thickness.

**Performance** is a two-layer rubber roll good.

**Bounce** is a roll good with vinyl top surface with wood look bonded to a rubber underlayment.