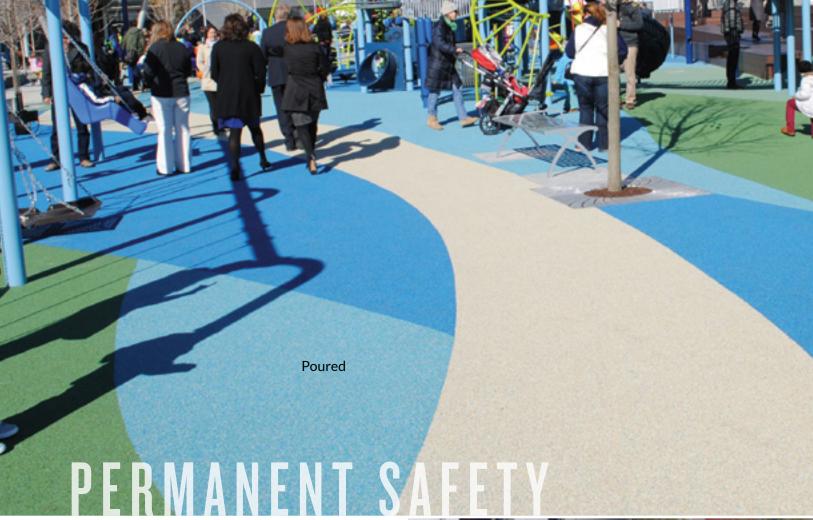

## PLAYGROUND SURFACING

The choice is yours when it comes to IPEMA-certified & ADA-compliant systems.

Surface America playground surfacing systems meet critical fall heights up to 13 feet per ASTM F-1292, which is the industry's standard test to evaluate a surfacing system's ability to absorb shock. They also conform to the requirements of the Americans with Disabilities Act and ASTM F-1951 Determination of Playground Surface Accessibility.

## PLAYGROUND SURFACING

The most complete line of bound playground surfacing in the world: poured-in-place, turf & tile.

PlayBound™ Poured-in-Place comes with a 7-year or 10-year warranty. The 2-layer rubber system has virtually unlimited design possibilities.

**UltraTile™ Play** is an ultra-durable top wear layer bonded to a resilient underlayment. Its expected life is more than 100% longer than other rubber playground tiles.

- Types: poured-in place, turf & tile
- Slip-resistant, abrasion-resistant, wear-resistant
- Porous design
- Many colors & color combinations, logos & graphics
- IPEMA-certified, ADA-compliant