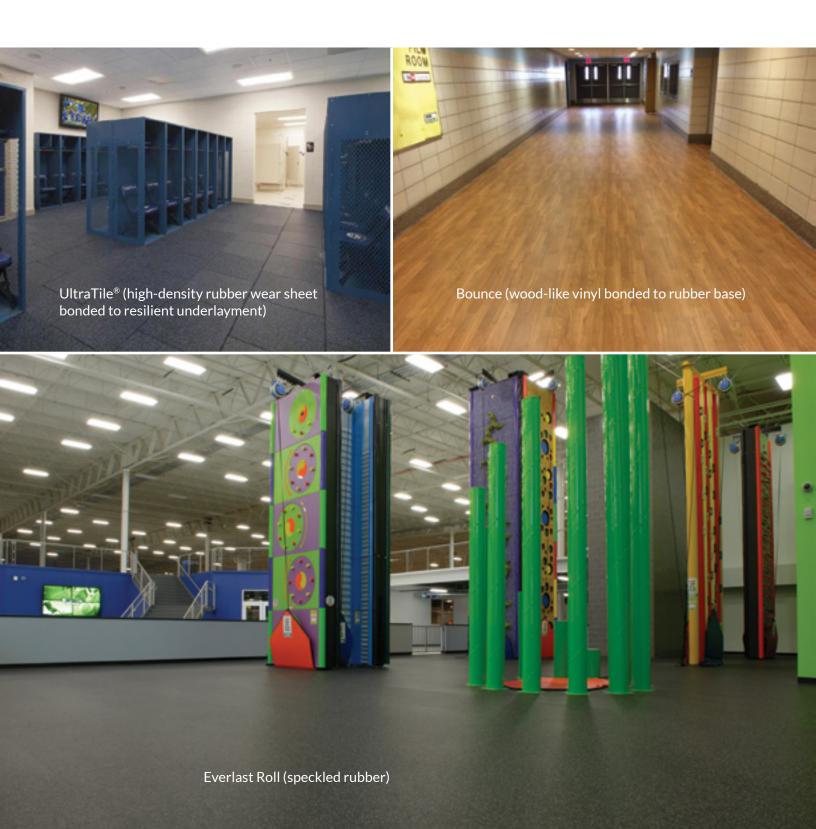

#### **Surfacing & Flooring Types:**

**Bounce** is a roll good with vinyl top surface with wood look bonded to a rubber underlayment.

- Types: seamless urethane, engineered vinyl & rubber
- Exceptional footing, slip-resistant
- Durable & versatile
- Excellent sound and shock-absorption
- True ball bounce

**Everlast** is a single-layer rubber roll good with perfect uniformity in density and thickness.

**Performance** is a two-layer rubber roll good.

**Bounce** is a roll good with vinyl top surface with wood look bonded to a rubber underlayment.

## OTHER INDOOR FLOORING

Surface America indoor flooring products are highly shock-absorbing, amazingly durable, and provide exceptional footing.

IDEAL ERGONOMICS

Everlast Roll (speckled rubber)