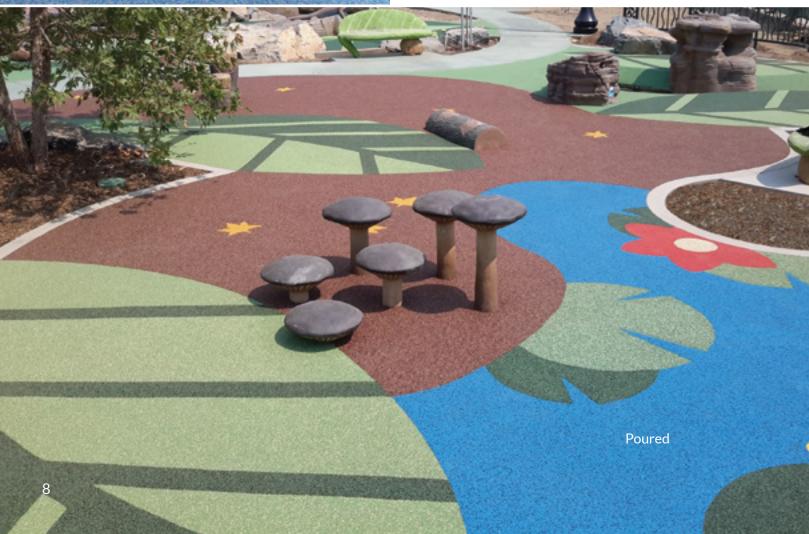

## PLAYGROUND SURFACING

The most complete line of bound playground surfacing in the world: poured-in-place, turf & tile.

PlayBound™ Poured-in-Place comes with a 7-year or 10-year warranty. The 2-layer rubber system has virtually unlimited design possibilities.

**EverTop™** is the top layer of that surface, and is commonly used in play areas outside of equipment use zones to achieve aesthetic consistency at a lower cost.

**PlayBound™ TurfTop™** has a natural grass look with no maintenance and world-class toughness.

**UltraTile™ Play** is an ultra-durable top wear layer bonded to a resilient underlayment. Its expected life is more than 100% longer than other rubber playground tiles.

- Types: poured-in place, turf & tile
- Slip-resistant, abrasion-resistant, wear-resistant
- Porous design
- Many colors & color combinations, logos & graphics
- IPEMA-certified, ADA-compliant

#### **IDEAL APPLICATIONS:**

Playgrounds & Play Areas