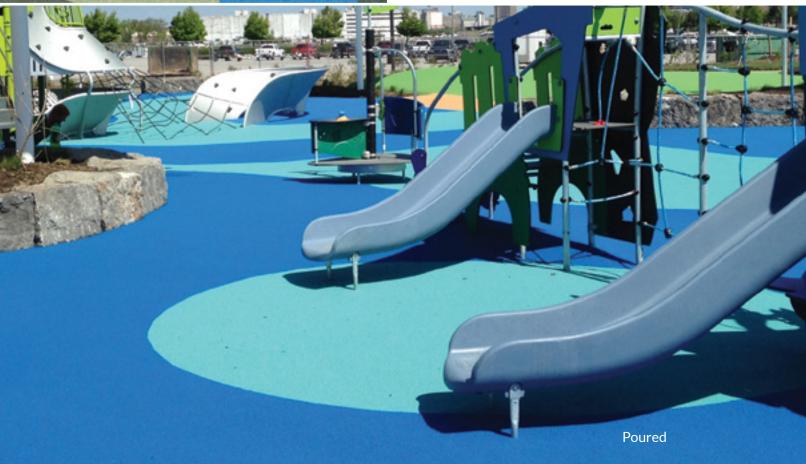

### PLAYGROUND SURFACING

The most complete line of bound playground surfacing in the world: poured-in-place, turf and tile.

PlayBound™ Poured-in-Place comes with a 7-year or 10-year warranty. The 2-layer rubber system has virtually unlimited design possibilities.

#### **KEY ATTRIBUTES:**

- Types: poured-in place, turf and tile
- Slip-resistant, abrasion-resistant, wear-resistant
- Porous design
- Many colors, color combinations, logos and graphics
- IPEMA-certified, ADA-compliant