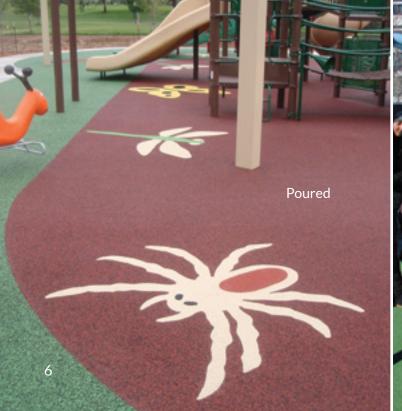

### PLAYGROUND SURFACING

The most complete line of bound playground surfacing in the world: poured-in-place, turf and tile.

PlayBound™ Poured-in-Place comes with a 7-year or 10-year warranty. The 2-layer rubber system has virtually unlimited design possibilities.

#### **KEY ATTRIBUTES:**

- Types: poured-in place, turf and tile
- Slip-resistant, abrasion-resistant, wear-resistant
- Porous design
- Many colors, color combinations, logos and graphics
- IPEMA-certified, ADA-compliant