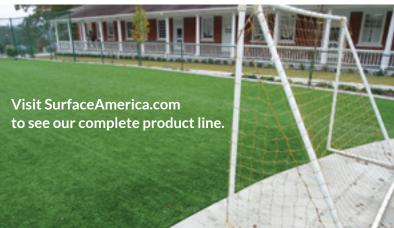

### **OUTDOOR SURFACING**

# Resilient, high-performance surfacing for every imaginable setting and use, including recreation, sports and high traffic.

Surface America surfaces can be found in many specialty outdoor applications. Poured-on-site systems are ideal for areas that get wet because they have exceptional footing and slip-resistant characteristics. Surface America products can add an attractive design to a walkway or other high-traffic area that will last a lifetime. Our high-performance turf features a low fiber height and tight gauge.