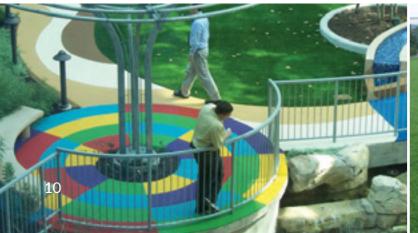

### WATERPLAY SURFACING

A breakthrough, high-performance solution for outdoor & indoor water parks, splash pads and pool surrounds.

AquaFlex® is the premier waterplay surfacing choice, and is available in porous and non-porous versions. Millions of aliphatic thermoplastic pebbles are bonded together to create a comfortable, durable, non-skid surface. Its unique chlorine resistant and UV stabilization properties keep your waterplay surface looking beautiful for the long haul – guaranteed! Permanent designs, themes, patterns, borders and logos enhance the waterplay environment.

AquaFlex® is a Landscape Structures product provided by Surface America.

**Visit SurfaceAmerica.com** for more AquaFlex<sup>®</sup> detail, color selections and downloadable specifications.