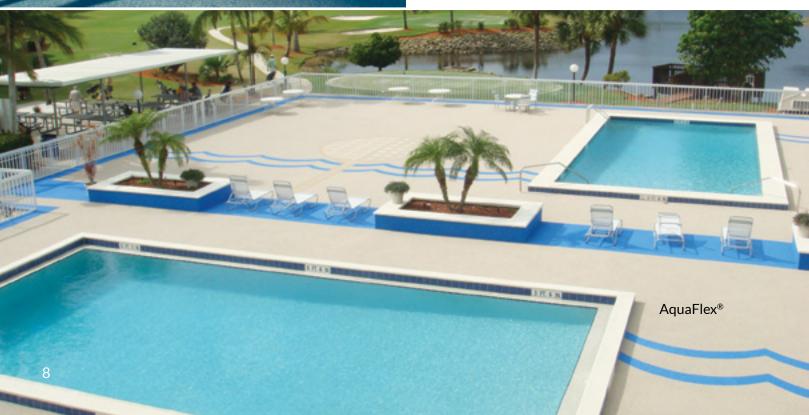

### WATERPLAY SURFACING

A breakthrough, high-performance solution for outdoor & indoor water parks, splash pads and pool surrounds.

AquaFlex® is the premier waterplay surfacing choice, and is available in porous and non-porous versions. Millions of aliphatic thermoplastic pebbles are bonded together to create a comfortable, durable, non-skid surface. Its unique chlorine resistant and UV stabilization properties keep your waterplay surface looking beautiful for the long haul – guaranteed! Permanent designs, themes, patterns, borders and logos enhance the waterplay environment.

AquaFlex® is a Landscape Structures product provided by Surface America.

**Visit SurfaceAmerica.com** for more AquaFlex<sup>®</sup> detail, color selections and downloadable specifications.