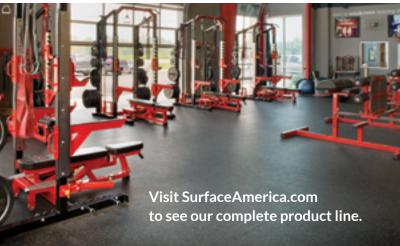

### INDOOR FLOORING

# Impact-absorbent and slip-resistant flooring designed for heavy-duty use in gymnasiums and fitness areas.

Our line includes a seamless poured urethane over rubber basemat floor for gymnasiums and rubber or synthetic turf fitness flooring that provide excellent acoustics and ideal ergonomics. Surface America also offers some of the industry's best-performing and most durable rubber flooring for high-traffic and specialty applications. Made from 100% post-consumer recycled rubber.