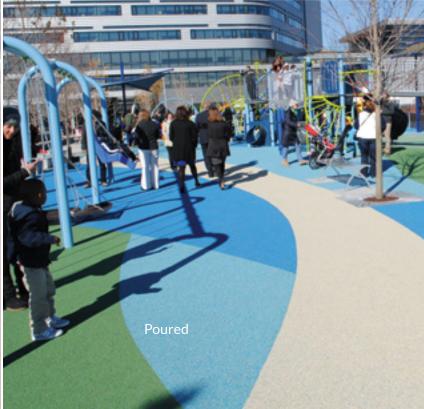

### PLAYGROUND SURFACING

The most complete line of bound playground surfacing in the world: poured-in-place, turf and tile.

PlayBound™ Poured-in-Place comes with a 7-year or 10-year warranty. The 2-layer rubber system has virtually unlimited design possibilities.

#### **KEY ATTRIBUTES:**

- Types: poured-in place, turf and tile
- Slip-resistant, abrasion-resistant, wear-resistant
- Porous design
- Many colors, color combinations, logos and graphics
- IPEMA-certified, ADA-compliant

#### **IDEAL APPLICATIONS:**

Playgrounds and Play Areas