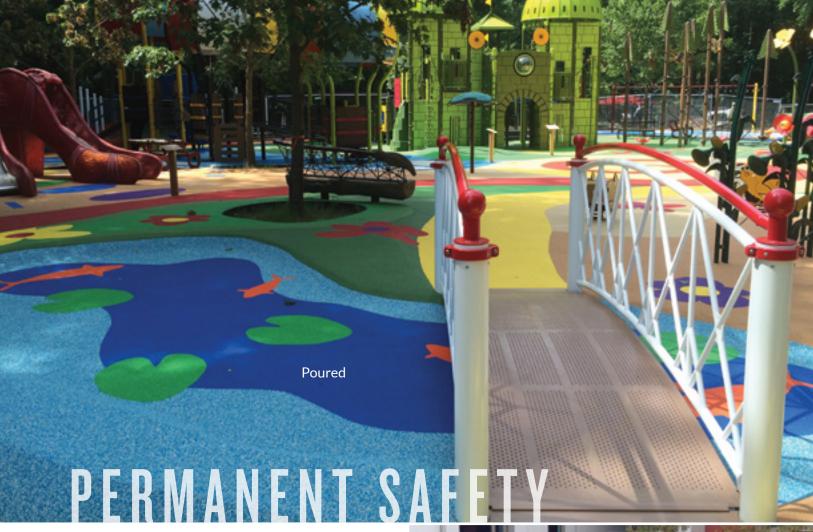

### PLAYGROUND SURFACING

The most complete line of bound playground surfacing in the world: poured-in-place, turf and tile.

PlayBound™ Poured-in-Place comes with a 7-year or 10-year warranty. The 2-layer rubber system has virtually unlimited design possibilities.

#### **KEY ATTRIBUTES:**

- Types: poured-in place, turf and tile
- Slip-resistant, abrasion-resistant, wear-resistant
- Porous design
- Many colors, color combinations, logos and graphics
- IPEMA-certified, ADA-compliant

#### **IDEAL APPLICATIONS:**

Playgrounds and Play Areas