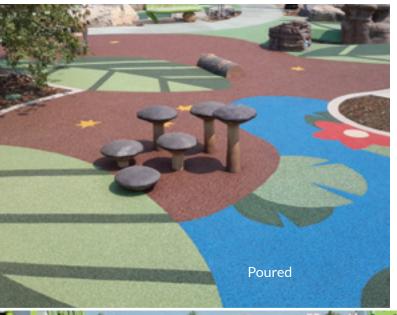

### PLAYGROUND SURFACING

The most complete line of bound playground surfacing in the world: poured-in-place, turf and tile.

PlayBound™ Poured-in-Place comes with a 7-year or 10-year warranty. The 2-layer rubber system has virtually unlimited design possibilities.

#### **KEY ATTRIBUTES:**

- Types: poured-in place, turf and tile
- Slip-resistant, abrasion-resistant, wear-resistant
- Porous design
- Many colors, color combinations, logos and graphics
- IPEMA-certified, ADA-compliant

#### **IDEAL APPLICATIONS:**

Playgrounds and Play Areas