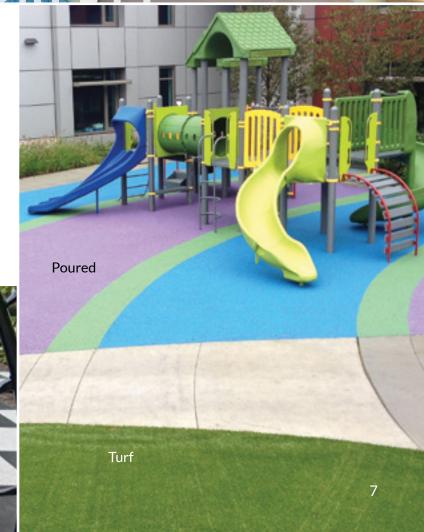

### PLAYGROUND SURFACING

The most complete line of bound playground surfacing in the world: poured-in-place, turf and tile.

PlayBound™ Poured-in-Place comes with a 7-year or 10-year warranty. The 2-layer rubber system has virtually unlimited design possibilities.

**EverTop™** is the top layer of that surface, and is commonly used in play areas outside of equipment use zones to achieve aesthetic consistency at a lower cost.

**PlayBound™ TurfTop™** has a natural grass look with no maintenance and world-class toughness.

#### **KEY ATTRIBUTES:**

- Types: poured-in place, turf and tile
- Slip-resistant, abrasion-resistant, wear-resistant
- Porous design
- Many colors, color combinations, logos and graphics
- IPEMA-certified, ADA-compliant

#### **IDEAL APPLICATIONS:**

Playgrounds and Play Areas