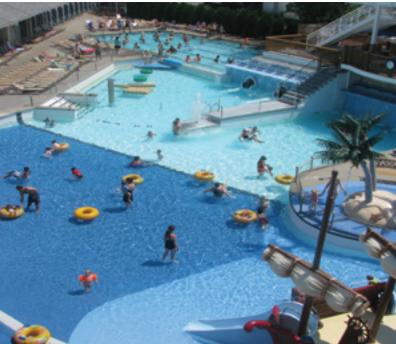

### WATERPLAY SURFACING

A breakthrough, high-performance solution for outdoor & indoor water parks, splash pads and pool surrounds.

AquaFlex® is the premier waterplay surfacing choice, and is available in porous and non-porous versions. Millions of aliphatic thermoplastic pebbles are bonded together to create a comfortable, durable, non-skid surface. Its unique chlorine resistant and UV stabilization properties keep your waterplay surface looking beautiful for the long haul – guaranteed! Permanent designs, themes, patterns, borders and logos enhance the waterplay environment.

AquaFlex® is a Landscape Structures product provided by Surface America.

**Visit SurfaceAmerica.com** for more AquaFlex<sup>®</sup> detail, color selections and downloadable specifications.