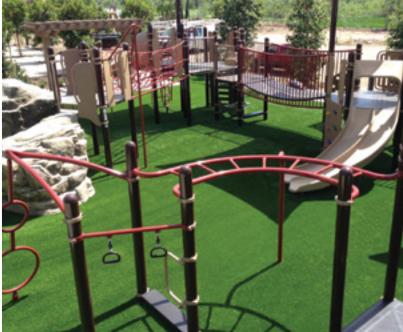

### PLAYGROUND SURFACING

The choice is yours when it comes to IPEMA-certified and ADA-compliant systems.

Surface America playground surfacing systems meet critical fall heights up to 13 feet per ASTM F-1292, which is the industry's standard test to evaluate a surfacing system's ability to absorb shock. They also conform to the requirements of the Americans with Disabilities Act and ASTM F-1951 Determination of Playground Surface Accessibility.

### PLAYGROUND SURFACING

The most complete line of bound playground surfacing in the world: poured-in-place, turf and tile.

PlayBound™ Poured-in-Place comes with a 7-year or 10-year warranty. The 2-layer rubber system has virtually unlimited design possibilities.

#### **KEY ATTRIBUTES:**

- Types: poured-in place, turf and tile
- Slip-resistant, abrasion-resistant, wear-resistant
- Porous design
- Many colors, color combinations, logos and graphics
- IPEMA-certified, ADA-compliant

#### **IDEAL APPLICATIONS:**

Playgrounds and Play Areas