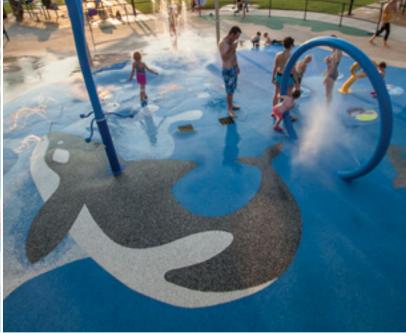

### WATERPLAY SURFACING

A breakthrough, high-performance solution for outdoor & indoor water parks, splash pads and pool surrounds.

AquaFlex® is the premier waterplay surfacing choice, and is available in porous and non-porous versions. Millions of aliphatic thermoplastic pebbles are bonded together to create a comfortable, durable, non-skid surface. Its unique chlorine resistant and UV stabilization properties keep your waterplay surface looking beautiful for the long haul – guaranteed! Permanent designs, themes, patterns, borders and logos enhance the waterplay environment.

AquaFlex® is a Landscape Structures product provided by Surface America.

**Visit SurfaceAmerica.com** for more AquaFlex<sup>®</sup> detail, color selections and downloadable specifications.