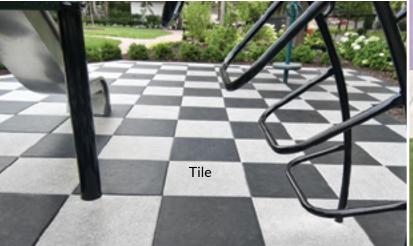

**UltraTile™ Play** is an ultra-durable top wear layer bonded to a resilient underlayment. Its expected life is more than 100% longer than other rubber playground tiles.

#### **KEY ATTRIBUTES:**

- Types: poured-in place, turf and tile
- Slip-resistant, abrasion-resistant, wear-resistant
- Porous design
- Many colors, color combinations, logos and graphics
- IPEMA-certified, ADA-compliant

#### **IDEAL APPLICATIONS:**

Playgrounds and Play Areas