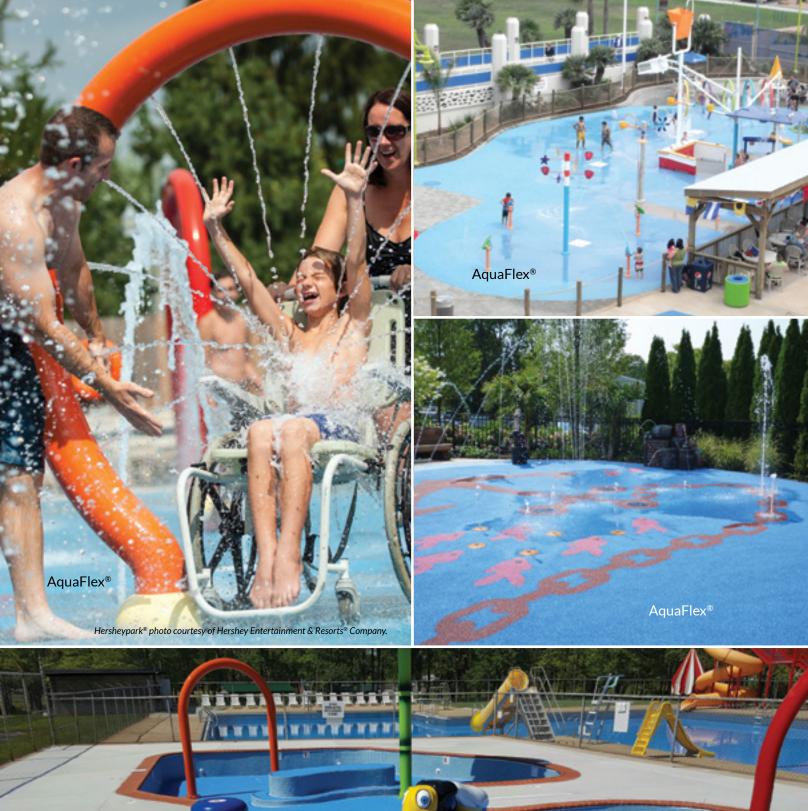

### WATERPLAY SURFACING

A breakthrough, high-performance solution for outdoor & indoor water parks, splash pads and pool surrounds.

AquaFlex® is the premier waterplay surfacing choice, and is available in porous and non-porous versions. Millions of aliphatic thermoplastic pebbles are bonded together to create a comfortable, durable, non-skid surface. Its unique chlorine resistant and UV stabilization properties keep your waterplay surface looking beautiful for the long haul – guaranteed! Permanent designs, themes, patterns, borders and logos enhance the waterplay environment.

AquaFlex® is a Landscape Structures product provided by Surface America.

**Visit SurfaceAmerica.com** for more AquaFlex<sup>®</sup> detail, color selections and downloadable specifications.