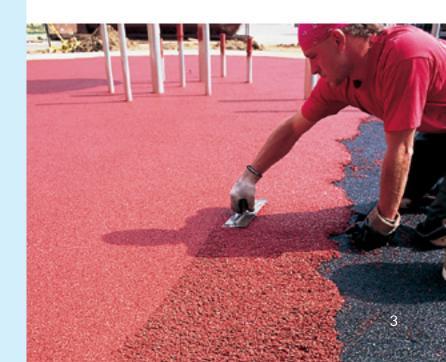

### PLAYGROUND SURFACING

The most complete line of bound playground surfacing in the world: poured-in-place, turf and tile.

PlayBound™ Poured-in-Place comes with a 7-year or 10-year warranty. The 2-layer rubber system has virtually unlimited design possibilities.

#### **KEY ATTRIBUTES:**

- Types: poured-in place, turf and tile
- Slip-resistant, abrasion-resistant, wear-resistant
- Porous design
- Many colors, color combinations, logos and graphics
- IPEMA-certified, ADA-compliant