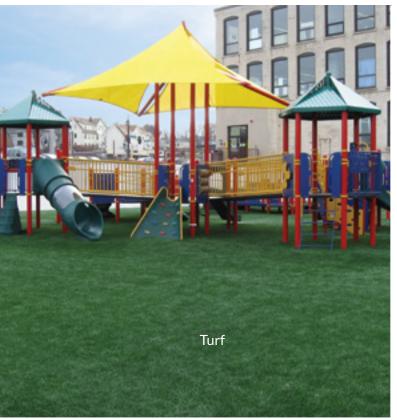

**EverTop™** is the top layer of that surface, and is commonly used in play areas outside of equipment use zones to achieve aesthetic consistency at a lower cost.

**PlayBound™ TurfTop™** has a natural grass look with no maintenance and world-class toughness.

#### **KEY ATTRIBUTES:**

- Types: poured-in place, turf and tile
- Slip-resistant, abrasion-resistant, wear-resistant
- Porous design
- Many colors, color combinations, logos and graphics
- IPEMA-certified, ADA-compliant