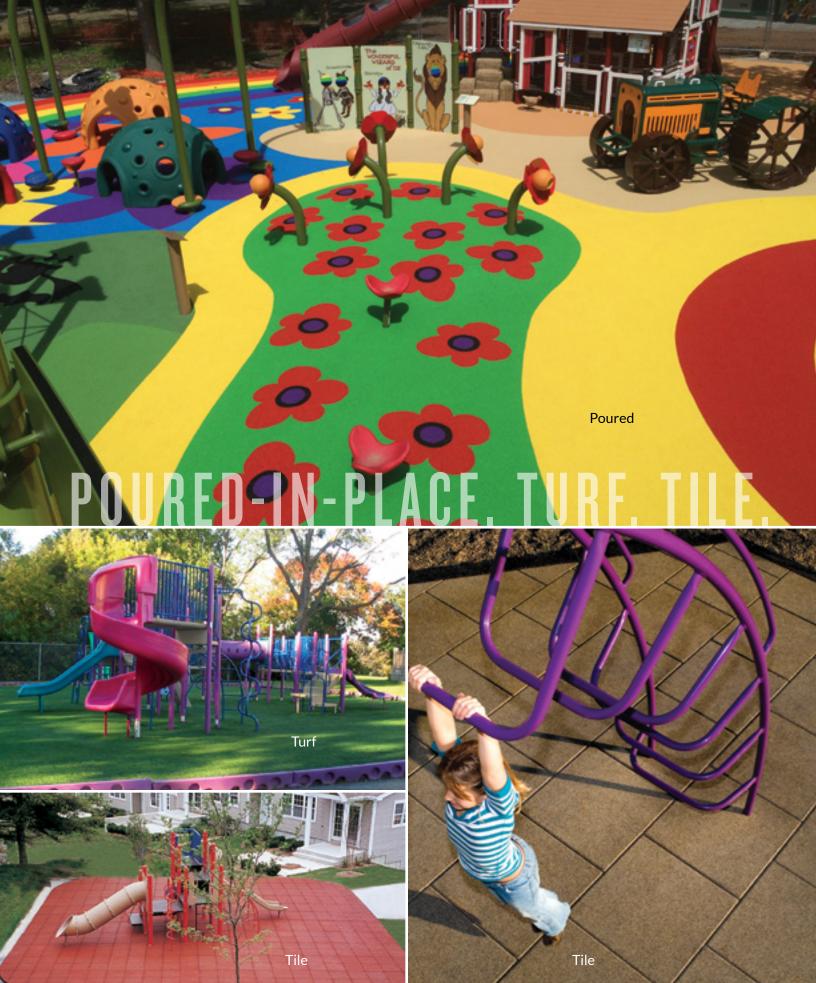

### PLAYGROUND SURFACING

The most complete line of bound playground surfacing in the world: poured-in-place, turf and tile.

PlayBound™ Poured-in-Place comes with a 7-year or 10-year warranty. The 2-layer rubber system has virtually unlimited design possibilities.

**EverTop™** is the top layer of that surface, and is commonly used in play areas outside of equipment use zones to achieve aesthetic consistency at a lower cost.

**PlayBound™ TurfTop™** has a natural grass look with no maintenance and world-class toughness.

**UltraTile™ Play** is an ultra-durable top wear layer bonded to a resilient underlayment. Its expected life is more than 100% longer than other rubber playground tiles.

#### **KEY ATTRIBUTES:**

- Types: poured-in place, turf and tile
- Slip-resistant, abrasion-resistant, wear-resistant
- Porous design
- Many colors, color combinations, logos and graphics
- IPEMA-certified, ADA-compliant