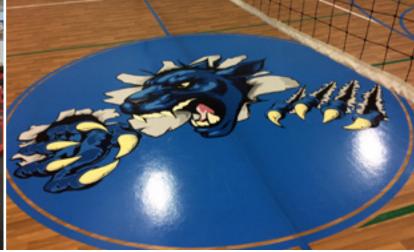

### PLAYGROUND SURFACING

The choice is yours when it comes to IPEMA-certified and ADA-compliant systems.

Surface America playground surfacing systems meet critical fall heights up to 13 feet per ASTM F-1292, which is the industry's standard test to evaluate a surfacing system's ability to absorb shock. They also conform to the requirements of the Americans with Disabilities Act and ASTM F-1951 Determination of Playground Surface Accessibility.

### PLAYGROUND SURFACING

The most complete line of bound playground surfacing in the world: poured-in-place, turf and tile.

PlayBound™ Poured-in-Place comes with a 7-year or 10-year warranty. The 2-layer rubber system has virtually unlimited design possibilities.

#### **KEY ATTRIBUTES:**

- Types: poured-in place, turf and tile
- Slip-resistant, abrasion-resistant, wear-resistant
- Porous design
- Many colors, color combinations, logos and graphics
- IPEMA-certified, ADA-compliant