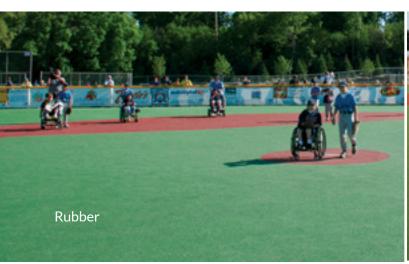

### MIRACLE LEAGUE BASEBALL FIELDS

# Surface America: exclusive surfacing partner of The Miracle League.

Our Poured and Turf systems are used for both infield and outfield areas because they provide a smooth, seamless sports surface. Players and mobility equipment maneuver freely on both poured-in-place rubber and synthetic turf surfacing options.