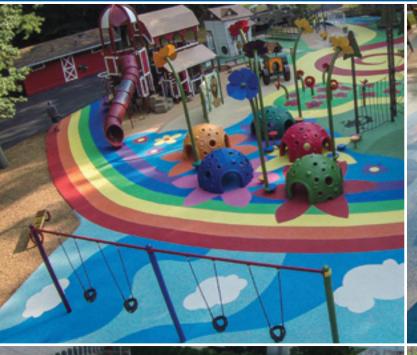

### PLAYGROUND SURFACING

The choice is yours when it comes to IPEMA-certified and ADA-compliant systems.

Surface America playground surfacing systems meet critical fall heights up to 13 feet per ASTM F-1292, which is the industry's standard test to evaluate a surfacing system's ability to absorb shock. They also conform to the requirements of the Americans with Disabilities Act and ASTM F-1951 Determination of Playground Surface Accessibility.

### PLAYGROUND SURFACING

The most complete line of bound playground surfacing in the world: poured-in-place, turf and tile.

PlayBound™ Poured-in-Place comes with a 7-year or 10-year warranty. The 2-layer rubber system has virtually unlimited design possibilities.

#### **KEY ATTRIBUTES:**

- Types: poured-in place, turf and tile
- Slip-resistant, abrasion-resistant, wear-resistant
- Porous design
- Many colors, color combinations, logos and graphics
- IPEMA-certified, ADA-compliant

#### **IDEAL APPLICATIONS:**

Playgrounds and Play Areas