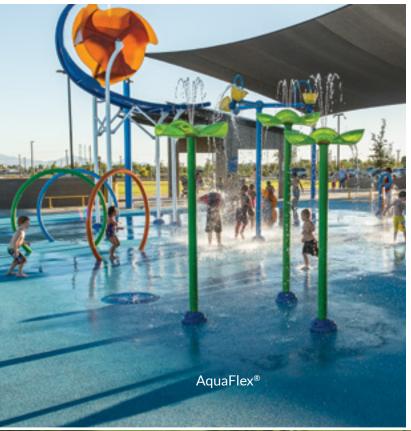

### WATERPLAY SURFACING

A breakthrough, high-performance solution for outdoor & indoor water parks, splash pads and pool surrounds.

AquaFlex® is the premier waterplay surfacing choice, and is available in porous and non-porous versions. Millions of aliphatic thermoplastic pebbles are bonded together to create a comfortable, durable, non-skid surface. Its unique chlorine resistant and UV stabilization properties keep your waterplay surface looking beautiful for the long haul – guaranteed! Permanent designs, themes, patterns, borders and logos enhance the waterplay environment.

AquaFlex® is a Landscape Structures product provided by Surface America.

**Visit SurfaceAmerica.com** for more AquaFlex<sup>®</sup> detail, color selections and downloadable specifications.