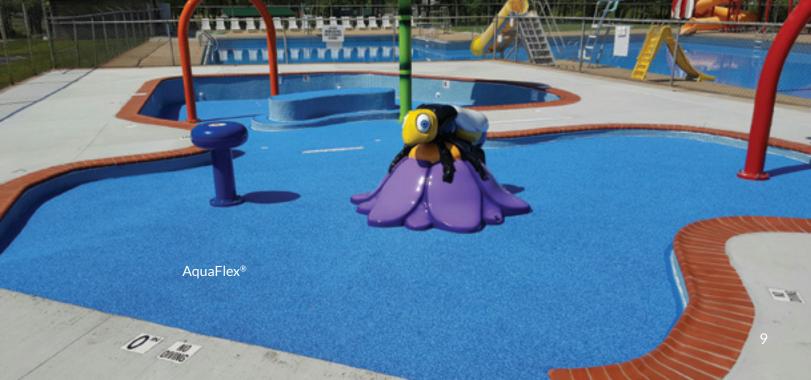

### WATERPLAY SURFACING

A breakthrough, high-performance solution for outdoor & indoor water parks, splash pads and pool surrounds.

AquaFlex® is the premier waterplay surfacing choice, and is available in porous and non-porous versions. Millions of aliphatic thermoplastic pebbles are bonded together to create a comfortable, durable, non-skid surface. Its unique chlorine resistant and UV stabilization properties keep your waterplay surface looking beautiful for the long haul – guaranteed! Permanent designs, themes, patterns, borders and logos enhance the waterplay environment.

AquaFlex® is a Landscape Structures product provided by Surface America.

**Visit SurfaceAmerica.com** for more AquaFlex<sup>®</sup> detail, color selections and downloadable specifications.