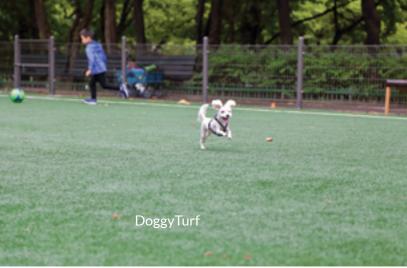

**SportTurf Cushion** with foam pad remains durable and natural-looking year after year.

**DuraPaver™** is an I-shaped rubber paver that will last a lifetime.

**DoggyTurf** is a porous turf over rubber basemat with optional pet-safe infill