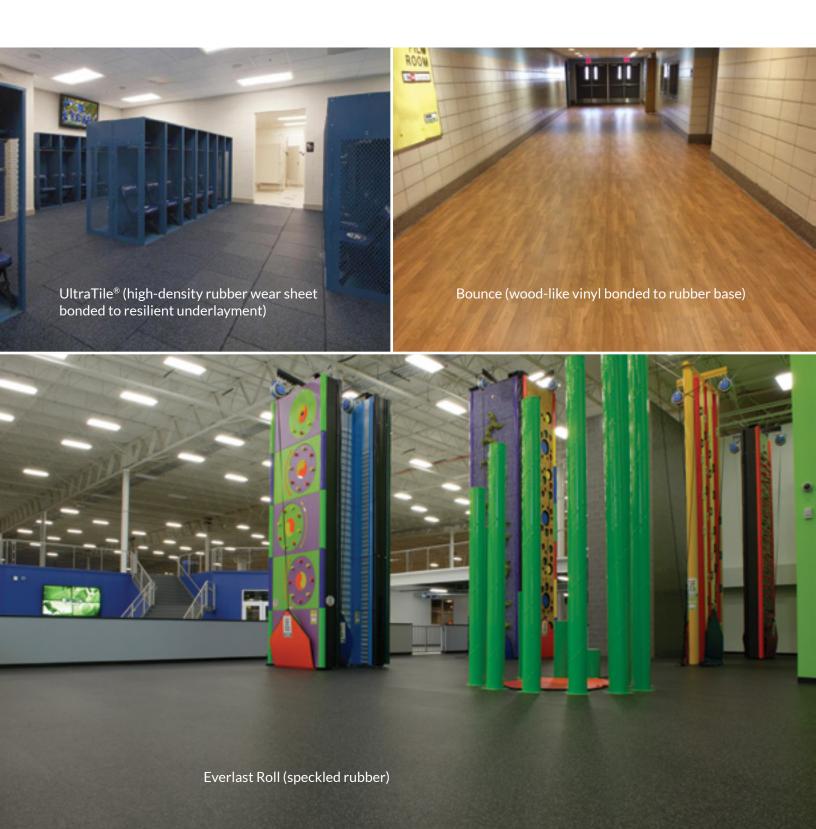

**UltraTile™** is an ultra-durable top wear layer bonded to a resilient underlayment. Its expected life is more than 100% longer than other rubber fitness tiles.

- Types: engineered rubber, engineered vinyl, rubber roll, rubber tile, synthetic turf
- Superior impact absorption & slip-resistance
- Enhanced force reduction & energy restitution
- Exceptional sound & vibration absorption

**Bounce** is a roll good with vinyl top surface with wood look bonded to a rubber underlayment.

- Types: seamless urethane, engineered vinyl & rubber
- Exceptional footing, slip-resistant
- Durable & versatile
- Excellent sound and shock-absorption
- True ball bounce

## OTHER INDOOR FLOORING

Surface America indoor flooring products are highly shock-absorbing, amazingly durable, and provide exceptional footing.

IDEAL ERGONOMICS

Everlast Roll (speckled rubber)