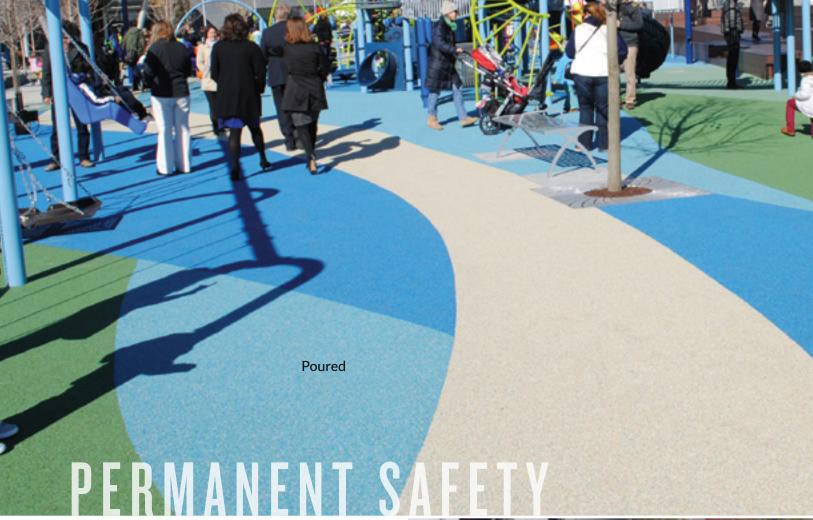

## PLAYGROUND SURFACING

The most complete line of bound playground surfacing in the world: poured-in-place, turf & tile.

PlayBound™ Poured-in-Place comes with a 7-year or 10-year warranty. The 2-layer rubber system has virtually unlimited design possibilities.

**UltraTile™ Play** is an ultra-durable top wear layer bonded to a resilient underlayment. Its expected life is more than 100% longer than other rubber playground tiles.

- Types: poured-in place, turf & tile
- Slip-resistant, abrasion-resistant, wear-resistant
- Porous design
- Many colors & color combinations, logos & graphics
- IPEMA-certified, ADA-compliant