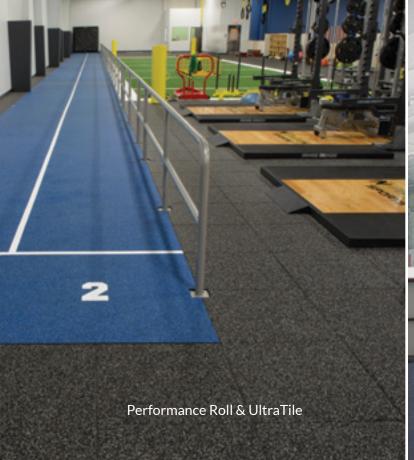

**UltraTile™** is an ultra-durable top wear layer bonded to a resilient underlayment. Its expected life is more than 100% longer than other rubber fitness tiles.

- Types: engineered rubber, engineered vinyl, rubber roll, rubber tile, synthetic turf
- Superior impact absorption & slip-resistance
- Enhanced force reduction & energy restitution
- Exceptional sound & vibration absorption