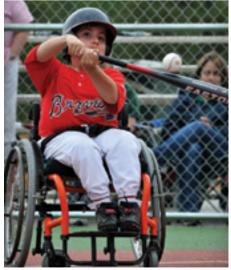

**Miracle League** baseball fields are available in rubber and turf systems

- Types: poured-in-place, synthetic turf, rubber tile
- Exceptional footing
- Abrasion-resistant & wear-resistant
- Outstanding shock-absorption

#### **IDEAL APPLICATIONS:**

Special Need Baseball Fields
Recreational Trails & Paths, Walkways
Common & High-Traffic Areas
Dog Parks, Kennels, Daycares

Surface America is an exclusive surfacing partner of The Miracle League.