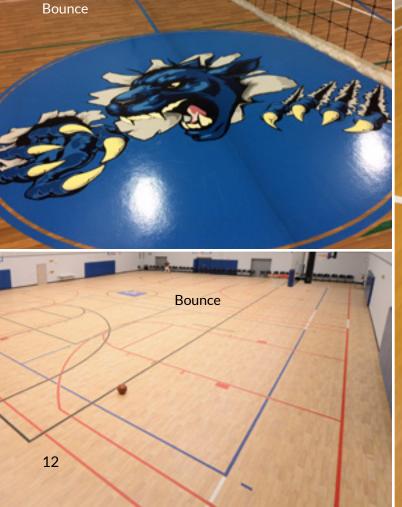

## GYMNASIUM FLOORING

Multi-purpose flooring perfectly designed for athletic competition, recreational activities and non-sporting events.

Surface America floors are found in gyms across the country. They feature durable and resilient top layers with shock and sound-absorbing underlayments that deliver exceptional footing and true ball response.

**Bounce** is a roll good with vinyl top surface with wood look bonded to a rubber underlayment.

- Types: seamless urethane, engineered vinyl & rubber
- Exceptional footing, slip-resistant
- Durable & versatile
- Excellent sound and shock-absorption
- True ball bounce

#### **IDEAL APPLICATIONS:**

Basketball & Volleyball Courts Multi-Purpose Rooms

Racquetball & Squash Courts

Indoor Tracks