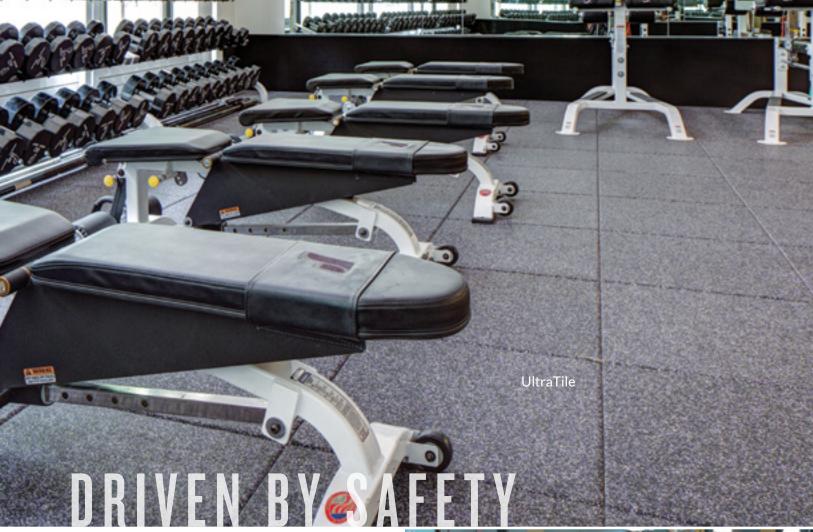

**UltraTile™** is an ultra-durable top wear layer bonded to a resilient underlayment. Its expected life is more than 100% longer than other rubber fitness tiles.

- Types: engineered rubber, engineered vinyl, rubber roll, rubber tile, synthetic turf
- Superior impact absorption & slip-resistance
- Enhanced force reduction & energy restitution
- Exceptional sound & vibration absorption

#### SAFETY

Ecore Athletic products provide superior impact absorption and excellent slip-resistant properties, sustaining a person's body to keep up with their desire for competition, training and recreation.