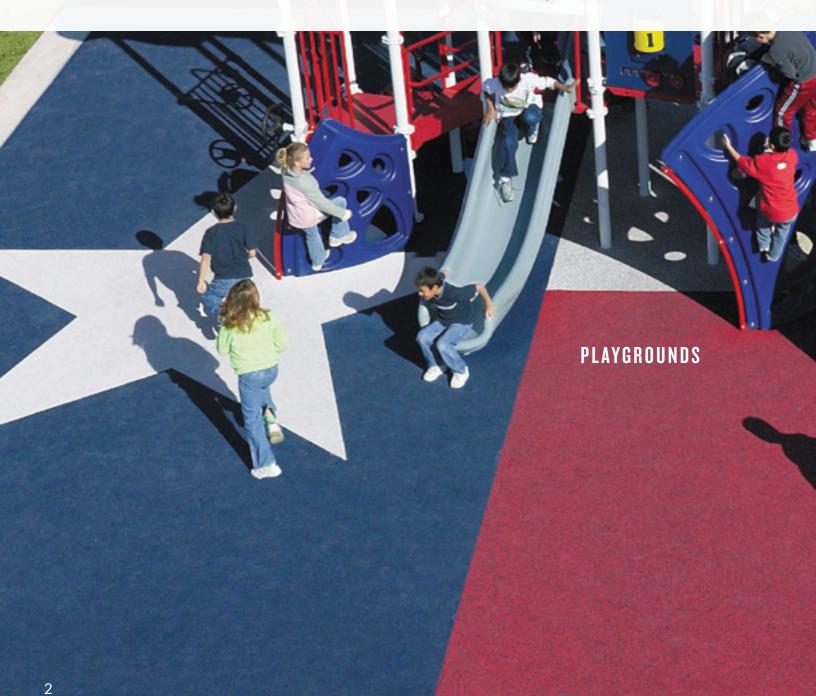

## PLAYGROUND SURFACING

The choice is yours when it comes to IPEMA-certified & ADA-compliant systems.

Surface America playground surfacing systems meet critical fall heights up to 13 feet per ASTM F-1292, which is the industry's standard test to evaluate a surfacing system's ability to absorb shock. They also conform to the requirements of the Americans with Disabilities Act and ASTM F-1951 Determination of Playground Surface Accessibility.

## PLAYGROUND SURFACING

The most complete line of bound playground surfacing in the world: poured-in-place, turf & tile.

PlayBound™ Poured-in-Place comes with a 7-year or 10-year warranty. The 2-layer rubber system has virtually unlimited design possibilities.

**EverTop™** is the top layer of that surface, and is commonly used in play areas outside of equipment use zones to achieve aesthetic consistency at a lower cost.

**PlayBound™ TurfTop™** has a natural grass look with no maintenance and world-class toughness.

**UltraTile™ Play** is an ultra-durable top wear layer bonded to a resilient underlayment. Its expected life is more than 100% longer than other rubber playground tiles.

- Types: poured-in place, turf & tile
- Slip-resistant, abrasion-resistant, wear-resistant
- Porous design
- Many colors & color combinations, logos & graphics
- IPEMA-certified, ADA-compliant

#### **IDEAL APPLICATIONS:**

Playgrounds & Play Areas