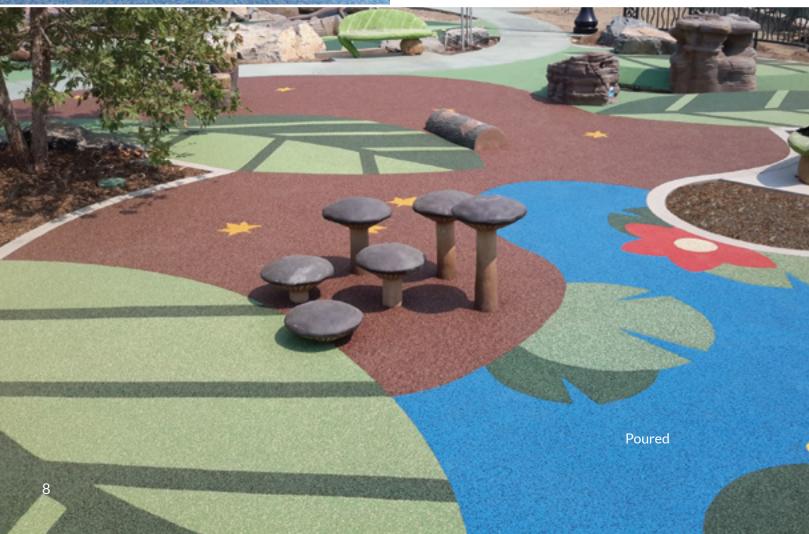

## PLAYGROUND SURFACING

The most complete line of bound playground surfacing in the world: poured-in-place, turf & tile.

PlayBound™ Poured-in-Place comes with a 7-year or 10-year warranty. The 2-layer rubber system has virtually unlimited design possibilities.

**UltraTile™ Play** is an ultra-durable top wear layer bonded to a resilient underlayment. Its expected life is more than 100% longer than other rubber playground tiles.

- Types: poured-in place, turf & tile
- Slip-resistant, abrasion-resistant, wear-resistant
- Porous design
- Many colors & color combinations, logos & graphics
- IPEMA-certified, ADA-compliant