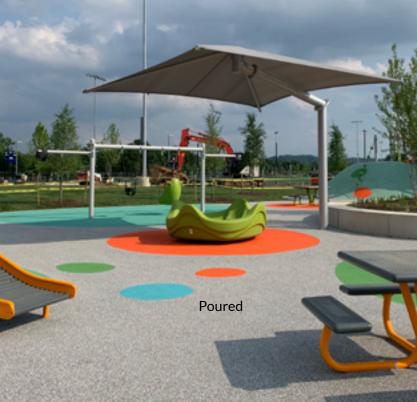

## PLAYGROUND SURFACING

The most complete line of bound playground surfacing in the world: poured-in-place, turf & tile.

PlayBound™ Poured-in-Place comes with a 7-year or 10-year warranty. The 2-layer rubber system has virtually unlimited design possibilities.

**UltraTile™ Play** is an ultra-durable top wear layer bonded to a resilient underlayment. Its expected life is more than 100% longer than other rubber playground tiles.

- Types: poured-in place, turf & tile
- Slip-resistant, abrasion-resistant, wear-resistant
- Porous design
- Many colors & color combinations, logos & graphics
- IPEMA-certified, ADA-compliant