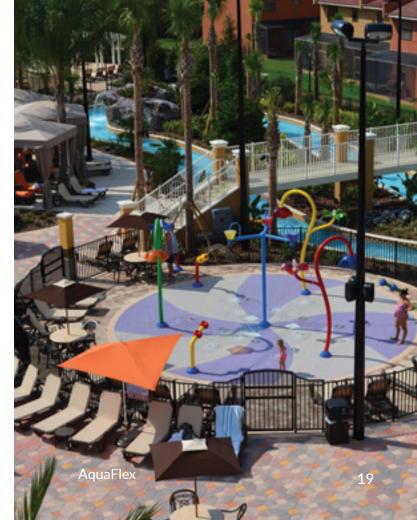

## WATERPLAY SURFACING

Surface America has the most proven aquatic surfacing for comfort, aesthetics, and safety.

- Slip & Fall Resistant won't break down in chlorinated water or when exposed to UV rays, so it won't bubble, crumble, or crack
- Heat Resistant pebbles transfer heat to sensitive feet and skin at a minimum rate of 23% lower than alternative surfaces
- Fade Resistant 100% color throughout pebbles won't fade or wear off over time

#### **IDEAL APPLICATIONS:**

Pool Decks & Spa Surrounds Splash Pads & Water Parks