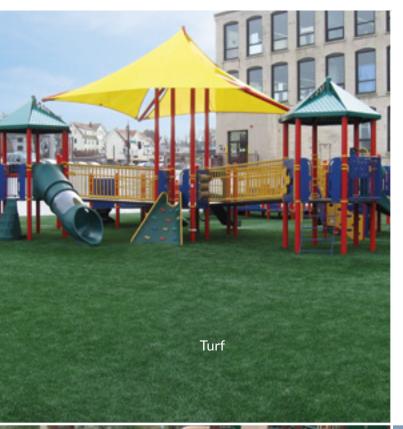

## PLAYGROUND SURFACING

The most complete line of bound playground surfacing in the world: poured-in-place, turf & tile.

PlayBound™ Poured-in-Place comes with a 7-year or 10-year warranty. The 2-layer rubber system has virtually unlimited design possibilities.

**EverTop™** is the top layer of that surface, and is commonly used in play areas outside of equipment use zones to achieve aesthetic consistency at a lower cost.

**PlayBound™ TurfTop™** has a natural grass look with no maintenance and world-class toughness.

**UltraTile™ Play** is an ultra-durable top wear layer bonded to a resilient underlayment. Its expected life is more than 100% longer than other rubber playground tiles.

- Types: poured-in place, turf & tile
- Slip-resistant, abrasion-resistant, wear-resistant
- Porous design
- Many colors & color combinations, logos & graphics
- IPEMA-certified, ADA-compliant