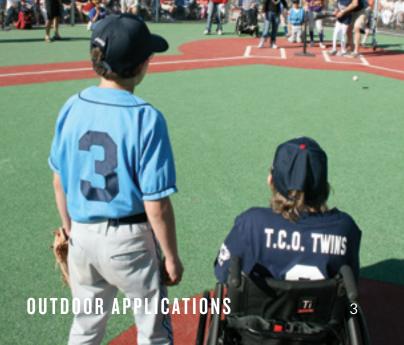

## OTHER OUTDOOR SURFACING

Surfacing systems for every imaginable setting and use.

Surface America offers some of the industry's best-performing and most durable rubber and turf surfacing.

**EverTop™** is a 1-layer poured-in-place rubber system with virtually unlimited design possibilities.

**Miracle League** baseball fields are available in rubber and turf systems

- Types: poured-in-place, synthetic turf, rubber tile
- Exceptional footing
- Abrasion-resistant & wear-resistant
- Outstanding shock-absorption

#### **IDEAL APPLICATIONS:**

Special Need Baseball Fields
Recreational Trails & Paths, Walkways
Common & High-Traffic Areas
Dog Parks, Kennels, Daycares

Surface America is an exclusive surfacing partner of The Miracle League.