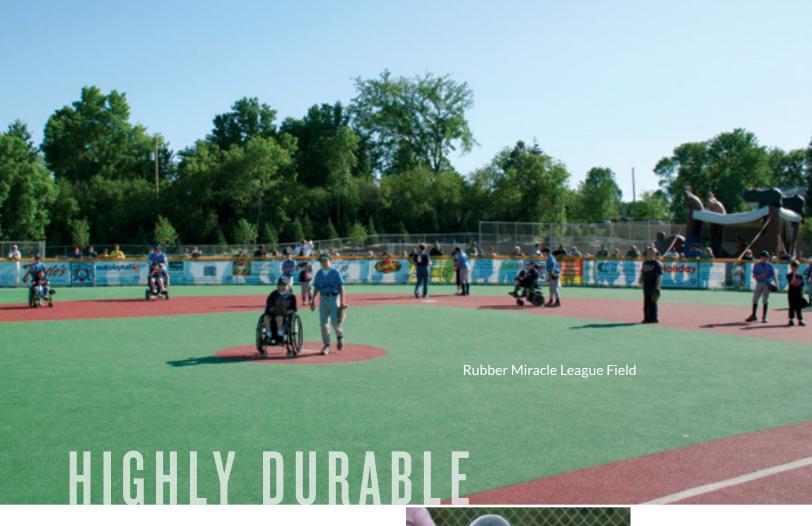

**Miracle League** baseball fields are available in rubber and turf systems

- Types: poured-in-place, synthetic turf, rubber tile
- Exceptional footing
- Abrasion-resistant & wear-resistant
- Outstanding shock-absorption

#### **IDEAL APPLICATIONS:**

Special Need Baseball Fields
Recreational Trails & Paths, Walkways
Common & High-Traffic Areas
Dog Parks, Kennels, Daycares

Surface America is an exclusive surfacing partner of The Miracle League.