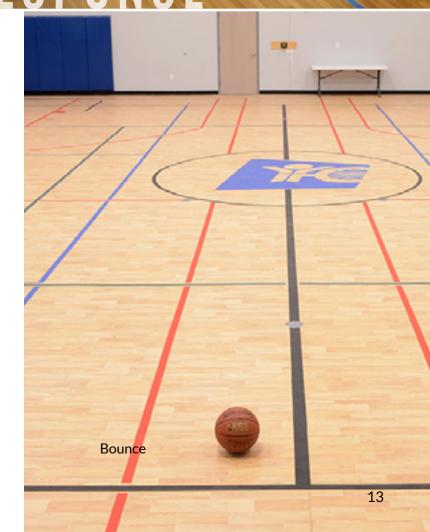

## GYMNASIUM FLOORING

Multi-purpose flooring perfectly designed for athletic competition, recreational activities and non-sporting events.

Surface America floors are found in gyms across the country. They feature durable and resilient top layers with shock and sound-absorbing underlayments that deliver exceptional footing and true ball response.

**Bounce** is a roll good with vinyl top surface with wood look bonded to a rubber underlayment.

- Types: seamless urethane, engineered vinyl & rubber
- Exceptional footing, slip-resistant
- Durable & versatile
- Excellent sound and shock-absorption
- True ball bounce

#### **IDEAL APPLICATIONS:**

Basketball & Volleyball Courts Multi-Purpose Rooms

Racquetball & Squash Courts

Indoor Tracks