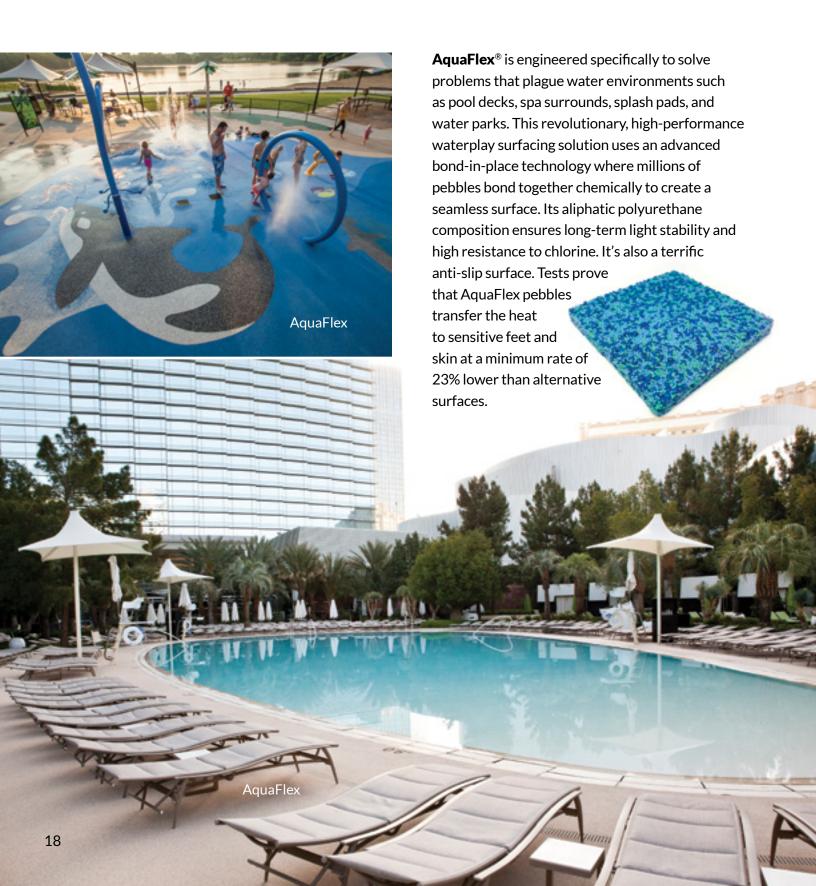

## WATERPLAY SURFACING

Surface America has the most proven aquatic surfacing for comfort, aesthetics, and safety.

- Slip & Fall Resistant won't break down in chlorinated water or when exposed to UV rays, so it won't bubble, crumble, or crack
- Heat Resistant pebbles transfer heat to sensitive feet and skin at a minimum rate of 23% lower than alternative surfaces
- Fade Resistant 100% color throughout pebbles won't fade or wear off over time

#### **IDEAL APPLICATIONS:**

Pool Decks & Spa Surrounds Splash Pads & Water Parks