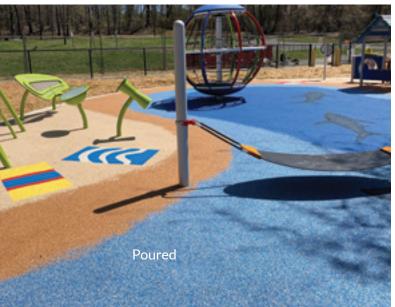

## PLAYGROUND SURFACING

The choice is yours when it comes to IPEMA-certified & ADA-compliant systems.

Surface America playground surfacing systems meet critical fall heights up to 13 feet per ASTM F-1292, which is the industry's standard test to evaluate a surfacing system's ability to absorb shock. They also conform to the requirements of the Americans with Disabilities Act and ASTM F-1951 Determination of Playground Surface Accessibility.

## PLAYGROUND SURFACING

The most complete line of bound playground surfacing in the world: poured-in-place, turf & tile.

PlayBound™ Poured-in-Place comes with a 7-year or 10-year warranty. The 2-layer rubber system has virtually unlimited design possibilities.

**UltraTile™ Play** is an ultra-durable top wear layer bonded to a resilient underlayment. Its expected life is more than 100% longer than other rubber playground tiles.

- Types: poured-in place, turf & tile
- Slip-resistant, abrasion-resistant, wear-resistant
- Porous design
- Many colors & color combinations, logos & graphics
- IPEMA-certified, ADA-compliant