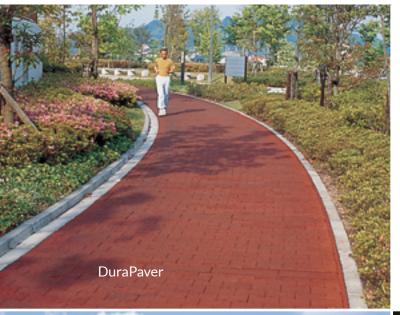

**SportTurf Cushion** with foam pad remains durable and natural-looking year after year.

**DuraPaver™** is an I-shaped rubber paver that will last a lifetime.

**DoggyTurf** is a porous turf over rubber basemat with optional pet-safe infill

#### **IDEAL APPLICATIONS:**

Special Need Baseball Fields
Recreational Trails & Paths, Walkways
Common & High-Traffic Areas
Dog Parks, Kennels, Daycares

Surface America is an exclusive surfacing partner of The Miracle League.