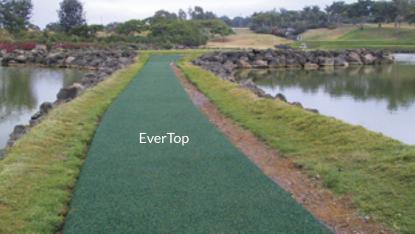

**EverTop™** is the top layer of that surface, and is commonly used in play areas outside of equipment use zones to achieve aesthetic consistency at a lower cost.

**PlayBound™ TurfTop™** has a natural grass look with no maintenance and world-class toughness.

## OTHER OUTDOOR SURFACING

Surfacing systems for every imaginable setting and use.

Surface America offers some of the industry's best-performing and most durable rubber and turf surfacing.

**EverTop™** is a 1-layer poured-in-place rubber system with virtually unlimited design possibilities.