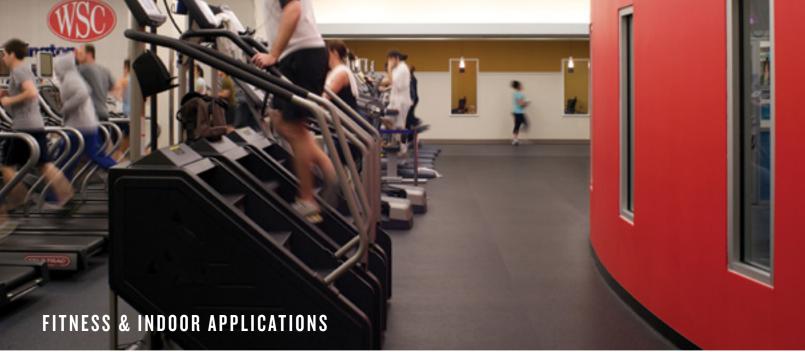

## FITNESS FLOORING

Impact-absorbent & slip-resistant flooring designed for heavy-use fitness and serious training.

Ecore products have been dominating the fitness industry for 25 years. Many are recognized as best-in-class for strength & conditioning. Featuring warranties up to 15 years!

**Everlast** is a single-layer rubber roll good with perfect uniformity in density and thickness.

**Performance** is a two-layer rubber roll good.

**Bounce** is a roll good with vinyl top surface with wood look bonded to a rubber underlayment.

**UltraTile™** is an ultra-durable top wear layer bonded to a resilient underlayment. Its expected life is more than 100% longer than other rubber fitness tiles.

- Types: engineered rubber, engineered vinyl, rubber roll, rubber tile, synthetic turf
- Superior impact absorption & slip-resistance
- Enhanced force reduction & energy restitution
- Exceptional sound & vibration absorption

#### **IDEAL APPLICATIONS:**

Cardio

**Cross Fit** 

Fitness Areas

Free Weights

**Functional Training** 

Group X

Spin Rooms

**Sprint Tracks** 

Yoga

**Locker Rooms** 