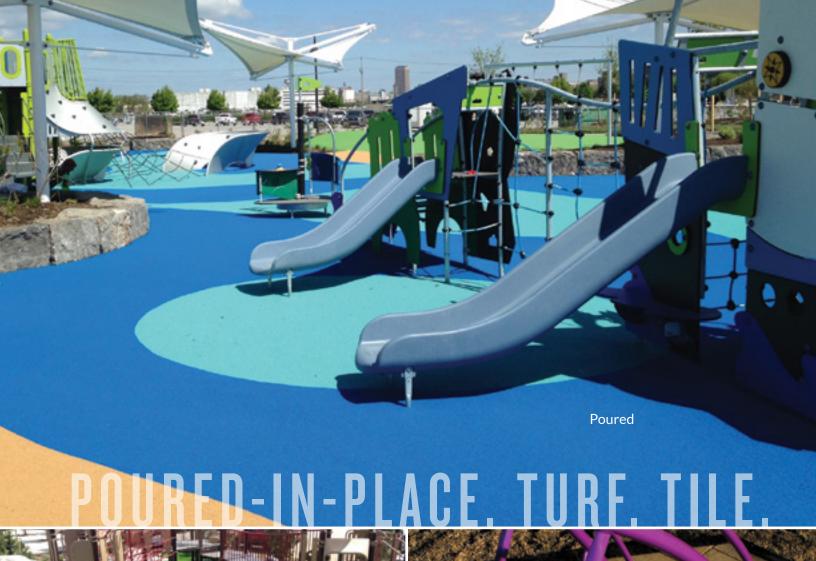

## PLAYGROUND SURFACING

The choice is yours when it comes to IPEMA-certified & ADA-compliant systems.

Surface America playground surfacing systems meet critical fall heights up to 13 feet per ASTM F-1292, which is the industry's standard test to evaluate a surfacing system's ability to absorb shock. They also conform to the requirements of the Americans with Disabilities Act and ASTM F-1951 Determination of Playground Surface Accessibility.

## PLAYGROUND SURFACING

The most complete line of bound playground surfacing in the world: poured-in-place, turf & tile.

PlayBound™ Poured-in-Place comes with a 7-year or 10-year warranty. The 2-layer rubber system has virtually unlimited design possibilities.

**UltraTile™ Play** is an ultra-durable top wear layer bonded to a resilient underlayment. Its expected life is more than 100% longer than other rubber playground tiles.

- Types: poured-in place, turf & tile
- Slip-resistant, abrasion-resistant, wear-resistant
- Porous design
- Many colors & color combinations, logos & graphics
- IPEMA-certified, ADA-compliant