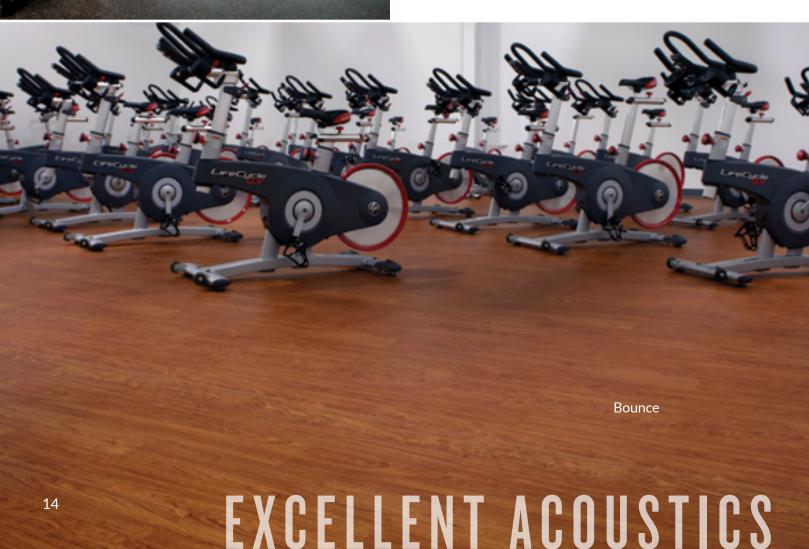

## FITNESS FLOORING

Impact-absorbent & slip-resistant flooring designed for heavy-use fitness and serious training.

Ecore products have been dominating the fitness industry for 25 years. Many are recognized as best-in-class for strength & conditioning. Featuring warranties up to 15 years!

**Everlast** is a single-layer rubber roll good with perfect uniformity in density and thickness.

**Performance** is a two-layer rubber roll good.

**Bounce** is a roll good with vinyl top surface with wood look bonded to a rubber underlayment.

**Bounce** is a roll good with vinyl top surface with wood look bonded to a rubber underlayment.

- Types: seamless urethane, engineered vinyl & rubber
- Exceptional footing, slip-resistant
- Durable & versatile
- Excellent sound and shock-absorption
- True ball bounce