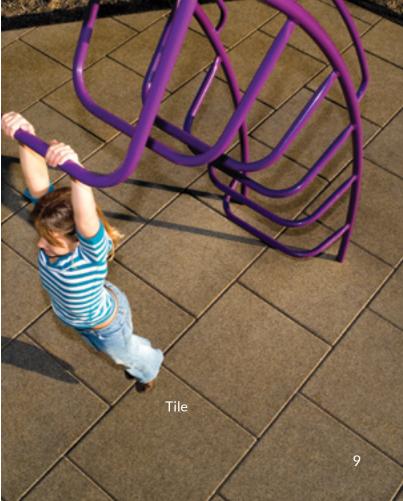

**UltraTile™ Play** is an ultra-durable top wear layer bonded to a resilient underlayment. Its expected life is more than 100% longer than other rubber playground tiles.

- Types: poured-in place, turf & tile
- Slip-resistant, abrasion-resistant, wear-resistant
- Porous design
- Many colors & color combinations, logos & graphics
- IPEMA-certified, ADA-compliant