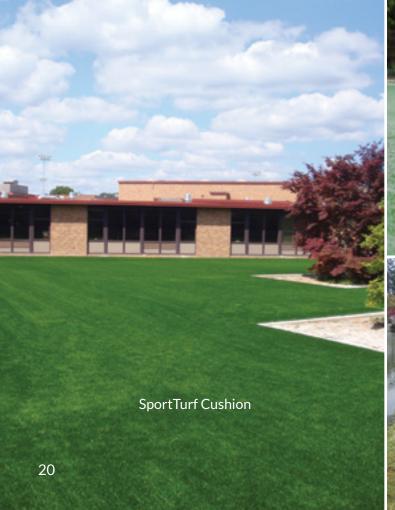

**SportTurf Cushion** with foam pad remains durable and natural-looking year after year.

**DuraPaver™** is an I-shaped rubber paver that will last a lifetime.

**DoggyTurf** is a porous turf over rubber basemat with optional pet-safe infill