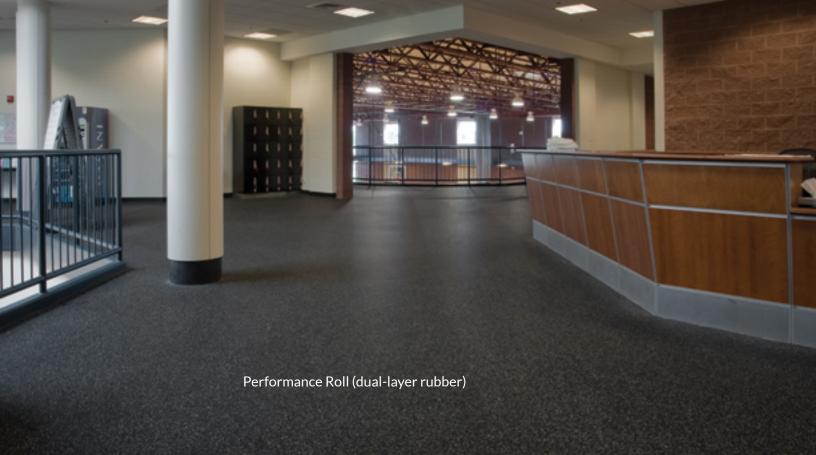

**Everlast** is a single-layer rubber roll good with perfect uniformity in density and thickness.

**Performance** is a two-layer rubber roll good.

**Bounce** is a roll good with vinyl top surface with wood look bonded to a rubber underlayment.