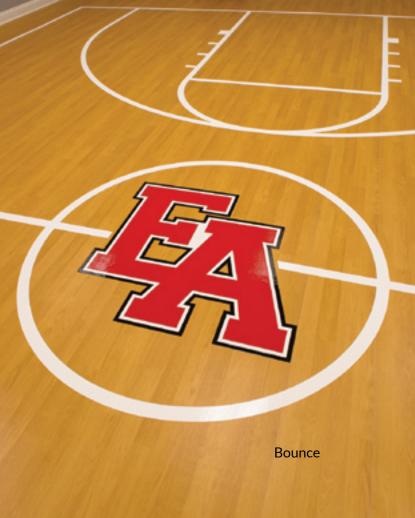

## GYMNASIUM FLOORING

Multi-purpose flooring perfectly designed for athletic competition, recreational activities and non-sporting events.

Surface America floors are found in gyms across the country. They feature durable and resilient top layers with shock and sound-absorbing underlayments that deliver exceptional footing and true ball response.

**Bounce** is a roll good with vinyl top surface with wood look bonded to a rubber underlayment.

- Types: seamless urethane, engineered vinyl & rubber
- Exceptional footing, slip-resistant
- Durable & versatile
- Excellent sound and shock-absorption
- True ball bounce

#### **IDEAL APPLICATIONS:**

Basketball & Volleyball Courts Multi-Purpose Rooms

Racquetball & Squash Courts

Indoor Tracks