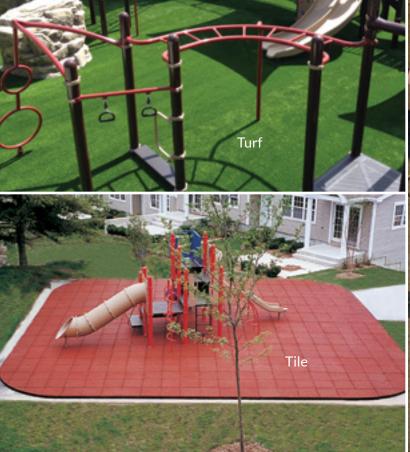

**EverTop™** is the top layer of that surface, and is commonly used in play areas outside of equipment use zones to achieve aesthetic consistency at a lower cost.

**PlayBound™ TurfTop™** has a natural grass look with no maintenance and world-class toughness.

**UltraTile™ Play** is an ultra-durable top wear layer bonded to a resilient underlayment. Its expected life is more than 100% longer than other rubber playground tiles.

- Types: poured-in place, turf & tile
- Slip-resistant, abrasion-resistant, wear-resistant
- Porous design
- Many colors & color combinations, logos & graphics
- IPEMA-certified, ADA-compliant