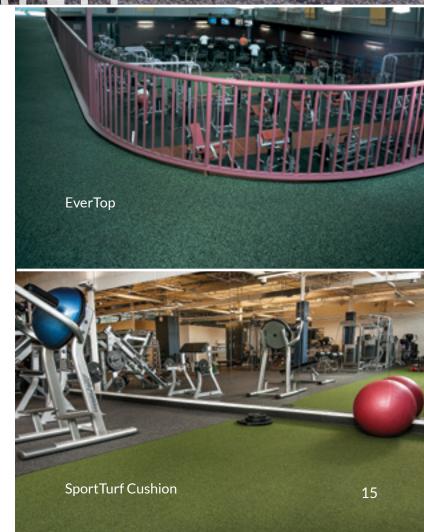

## OTHER OUTDOOR SURFACING

Surfacing systems for every imaginable setting and use.

Surface America offers some of the industry's best-performing and most durable rubber and turf surfacing.

**EverTop™** is a 1-layer poured-in-place rubber system with virtually unlimited design possibilities.

**SportTurf Cushion** with foam pad remains durable and natural-looking year after year.

**DuraPaver™** is an I-shaped rubber paver that will last a lifetime.

**DoggyTurf** is a porous turf over rubber basemat with optional pet-safe infill