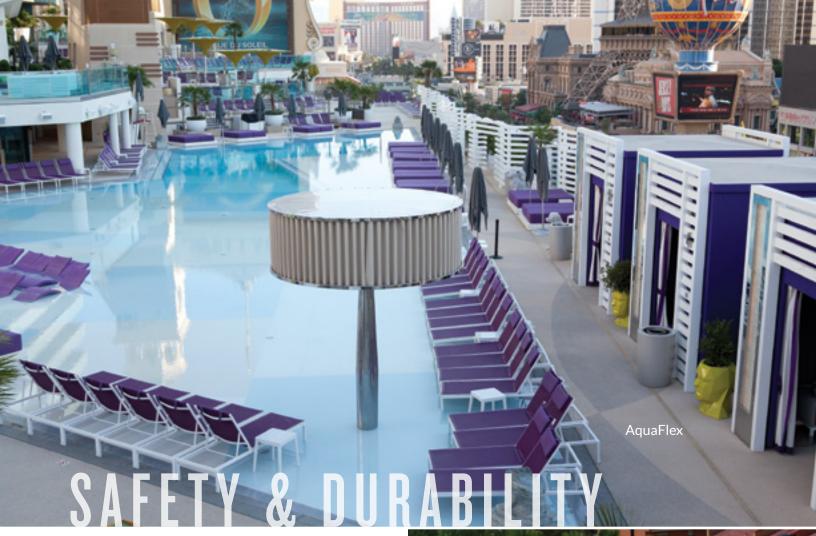

## WATERPLAY SURFACING

Surface America has the most proven aquatic surfacing for comfort, aesthetics, and safety.

- Slip & Fall Resistant won't break down in chlorinated water or when exposed to UV rays, so it won't bubble, crumble, or crack
- Heat Resistant pebbles transfer heat to sensitive feet and skin at a minimum rate of 23% lower than alternative surfaces
- Fade Resistant 100% color throughout pebbles won't fade or wear off over time

#### **IDEAL APPLICATIONS:**

Pool Decks & Spa Surrounds Splash Pads & Water Parks