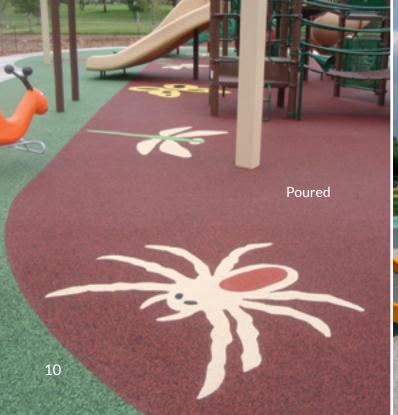

## PLAYGROUND SURFACING

The most complete line of bound playground surfacing in the world: poured-in-place, turf & tile.

PlayBound™ Poured-in-Place comes with a 7-year or 10-year warranty. The 2-layer rubber system has virtually unlimited design possibilities.

**UltraTile™ Play** is an ultra-durable top wear layer bonded to a resilient underlayment. Its expected life is more than 100% longer than other rubber playground tiles.

- Types: poured-in place, turf & tile
- Slip-resistant, abrasion-resistant, wear-resistant
- Porous design
- Many colors & color combinations, logos & graphics
- IPEMA-certified, ADA-compliant