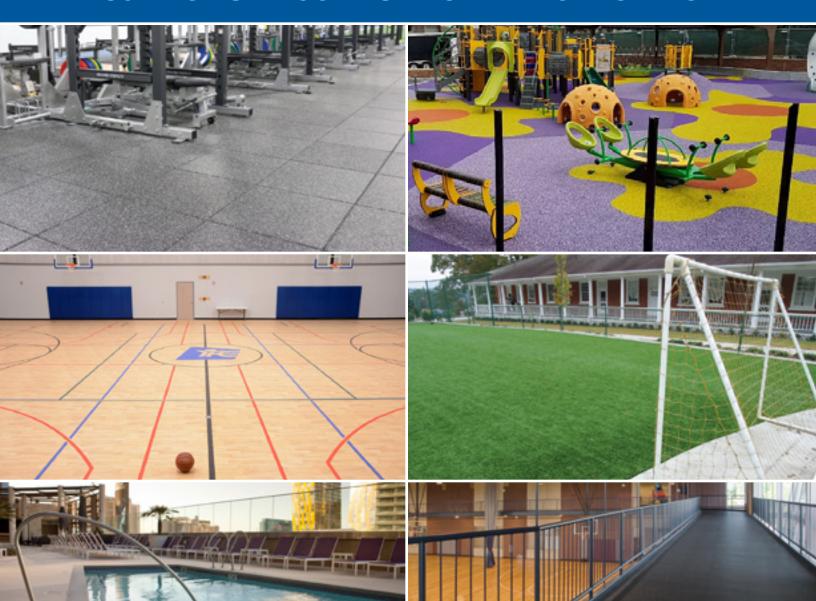

## TRANSFORMING WHAT AMERICA PLAYS ON.

Since 1993, Surface America has completed thousands of recreational & athletic projects throughout the U.S. and installed millions of square feet of surfacing & flooring for facilities at every level of play, competition and training.

#### **Coast-to-Coast Installations**

Since 1993, Surface America has completed thousands of projects and installed millions of square feet of recreational and athletic surfacing & flooring. Our projects are built to specification and guaranteed to meet expectations. Surface America is an Ecore Athletic MASTER DEALER & INSTALLER. As such, we commonly fill the role of contract holder, project manager and certified installer.