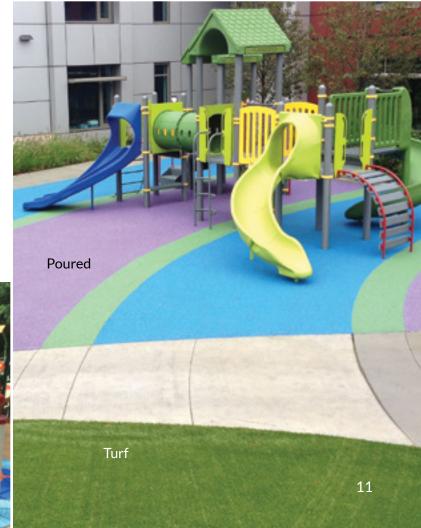

## PLAYGROUND SURFACING

The choice is yours when it comes to IPEMA-certified & ADA-compliant systems.

Surface America playground surfacing systems meet critical fall heights up to 13 feet per ASTM F-1292, which is the industry's standard test to evaluate a surfacing system's ability to absorb shock. They also conform to the requirements of the Americans with Disabilities Act and ASTM F-1951 Determination of Playground Surface Accessibility.

## PLAYGROUND SURFACING

The most complete line of bound playground surfacing in the world: poured-in-place, turf & tile.

PlayBound™ Poured-in-Place comes with a 7-year or 10-year warranty. The 2-layer rubber system has virtually unlimited design possibilities.

**EverTop™** is the top layer of that surface, and is commonly used in play areas outside of equipment use zones to achieve aesthetic consistency at a lower cost.

**PlayBound™ TurfTop™** has a natural grass look with no maintenance and world-class toughness.

**UltraTile™ Play** is an ultra-durable top wear layer bonded to a resilient underlayment. Its expected life is more than 100% longer than other rubber playground tiles.

- Types: poured-in place, turf & tile
- Slip-resistant, abrasion-resistant, wear-resistant
- Porous design
- Many colors & color combinations, logos & graphics
- IPEMA-certified, ADA-compliant