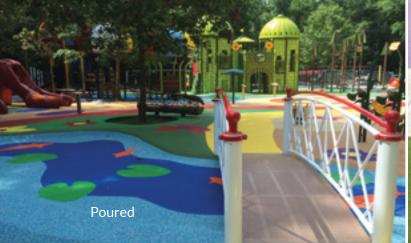

## PLAYGROUND SURFACING

The choice is yours when it comes to IPEMA-certified & ADA-compliant systems.

Surface America playground surfacing systems meet critical fall heights up to 13 feet per ASTM F-1292, which is the industry's standard test to evaluate a surfacing system's ability to absorb shock. They also conform to the requirements of the Americans with Disabilities Act and ASTM F-1951 Determination of Playground Surface Accessibility.

## PLAYGROUND SURFACING

The most complete line of bound playground surfacing in the world: poured-in-place, turf & tile.

PlayBound™ Poured-in-Place comes with a 7-year or 10-year warranty. The 2-layer rubber system has virtually unlimited design possibilities.

**EverTop™** is the top layer of that surface, and is commonly used in play areas outside of equipment use zones to achieve aesthetic consistency at a lower cost.

**PlayBound™ TurfTop™** has a natural grass look with no maintenance and world-class toughness.

**UltraTile™ Play** is an ultra-durable top wear layer bonded to a resilient underlayment. Its expected life is more than 100% longer than other rubber playground tiles.

- Types: poured-in place, turf & tile
- Slip-resistant, abrasion-resistant, wear-resistant
- Porous design
- Many colors & color combinations, logos & graphics
- IPEMA-certified, ADA-compliant