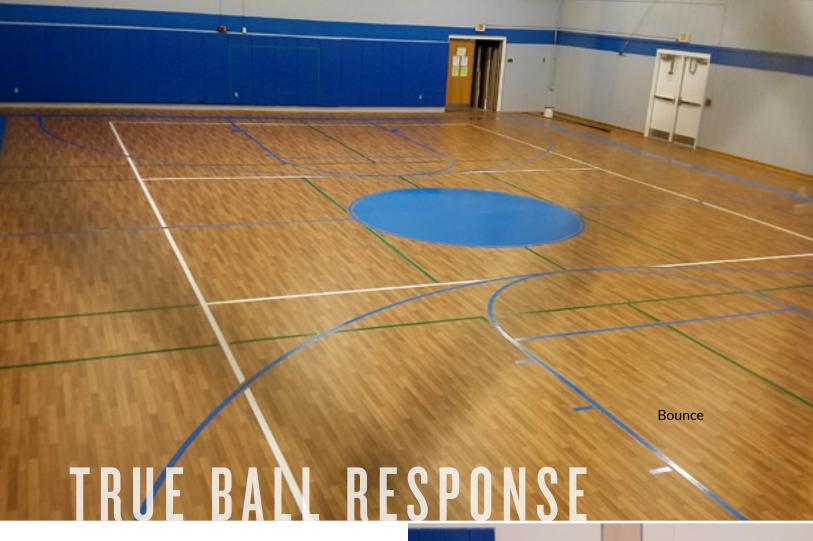

## GYMNASIUM FLOORING

Multi-purpose flooring perfectly designed for athletic competition, recreational activities and non-sporting events.

Surface America floors are found in gyms across the country. They feature durable and resilient top layers with shock and sound-absorbing underlayments that deliver exceptional footing and true ball response.

**Bounce** is a roll good with vinyl top surface with wood look bonded to a rubber underlayment.

- Types: seamless urethane, engineered vinyl & rubber
- Exceptional footing, slip-resistant
- Durable & versatile
- Excellent sound and shock-absorption
- True ball bounce

#### **IDEAL APPLICATIONS:**

Basketball & Volleyball Courts Multi-Purpose Rooms

Racquetball & Squash Courts

Indoor Tracks