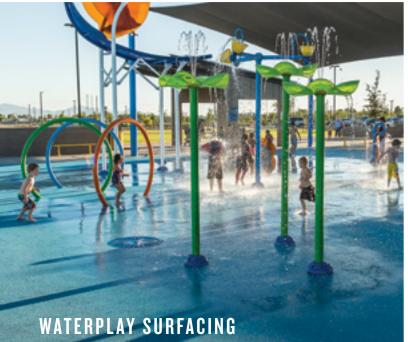

## WATERPLAY SURFACING

Surface America has the most proven aquatic surfacing for comfort, aesthetics, and safety.

- Slip & Fall Resistant won't break down in chlorinated water or when exposed to UV rays, so it won't bubble, crumble, or crack
- Heat Resistant pebbles transfer heat to sensitive feet and skin at a minimum rate of 23% lower than alternative surfaces
- Fade Resistant 100% color throughout pebbles won't fade or wear off over time

#### **IDEAL APPLICATIONS:**

Pool Decks & Spa Surrounds Splash Pads & Water Parks