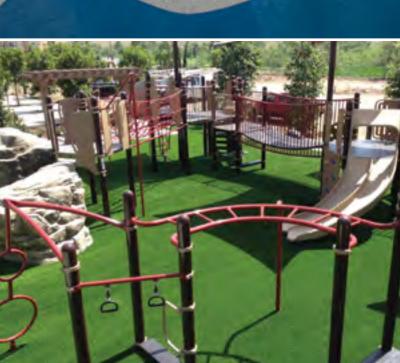

## Resilient, high-performance surfacing for every imaginable setting and use, including recreation, sports and high traffic.

Surface America surfaces can be found in many specialty outdoor applications. Poured-on-site systems are ideal for areas that get wet because they have exceptional footing and slip-resistant characteristics. Surface America products can add an attractive design to a walkway or other high-traffic area that will last a lifetime. Our high-performance turf features a low fiber height and tight gauge.