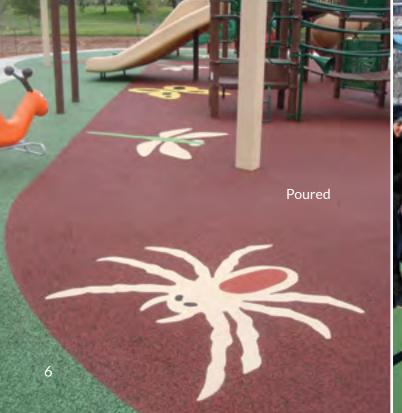

### PLAYGROUND SURFACING

The most complete line of bound playground surfacing in the world: poured-in-place, turf and tile.

PlayBound™ Poured-in-Place comes with a 7-year or 10-year warranty. The 2-layer rubber system has virtually unlimited design possibilities.

#### **KEY ATTRIBUTES:**

- Types: poured-in place, turf and tile
- Slip-resistant, abrasion-resistant, wear-resistant
- Porous design
- Many colors, color combinations, logos and graphics
- IPEMA-certified, ADA-compliant