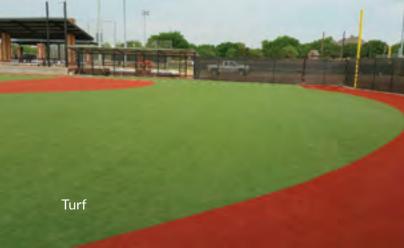

## Resilient, high-performance surfacing for every imaginable setting and use, including recreation, sports and high traffic.

Surface America surfaces can be found in many specialty outdoor applications. Poured-on-site systems are ideal for areas that get wet because they have exceptional footing and slip-resistant characteristics. Surface America products can add an attractive design to a walkway or other high-traffic area that will last a lifetime. Our high-performance turf features a low fiber height and tight gauge.