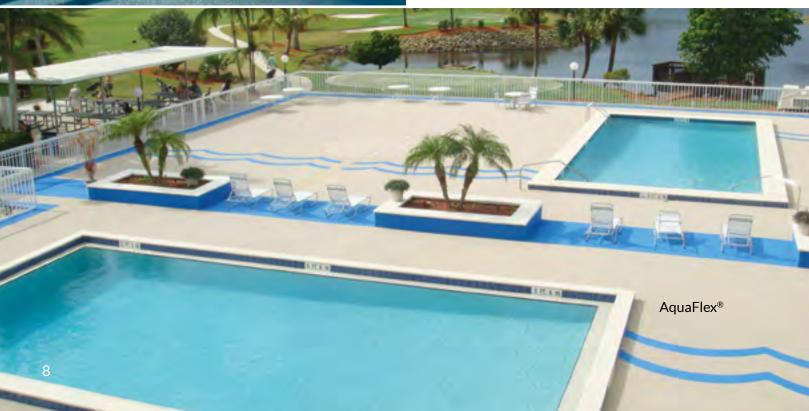

### WATERPLAY SURFACING

A breakthrough, high-performance solution for outdoor & indoor water parks, splash pads and pool surrounds.

AquaFlex® is the premier waterplay surfacing choice, and is available in porous and non-porous versions. Millions of aliphatic thermoplastic pebbles are bonded together to create a comfortable, durable, non-skid surface. Its unique chlorine resistant and UV stabilization properties keep your waterplay surface looking beautiful for the long haul – guaranteed! Permanent designs, themes, patterns, borders and logos enhance the waterplay environment.

AquaFlex® is a Landscape Structures product provided by Surface America.

**Visit SurfaceAmerica.com** for more AquaFlex<sup>®</sup> detail, color selections and downloadable specifications.