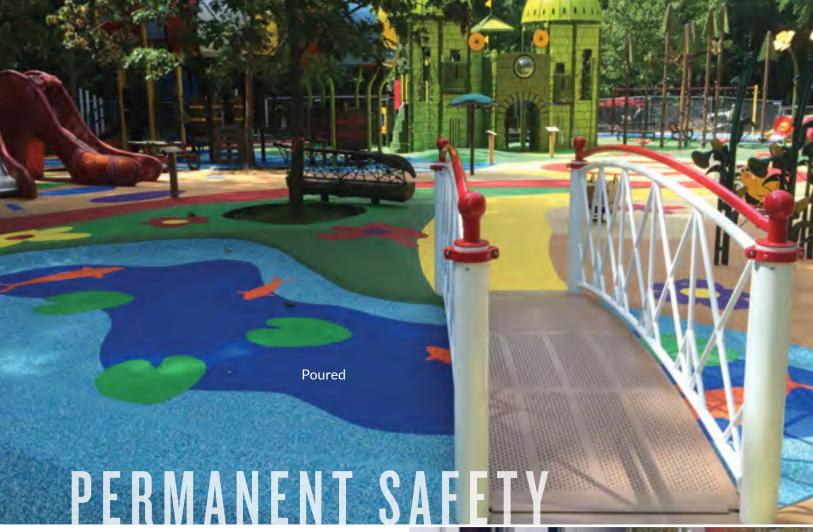

### PLAYGROUND SURFACING

The most complete line of bound playground surfacing in the world: poured-in-place, turf and tile.

PlayBound™ Poured-in-Place comes with a 7-year or 10-year warranty. The 2-layer rubber system has virtually unlimited design possibilities.

#### **KEY ATTRIBUTES:**

- Types: poured-in place, turf and tile
- Slip-resistant, abrasion-resistant, wear-resistant
- Porous design
- Many colors, color combinations, logos and graphics
- IPEMA-certified, ADA-compliant