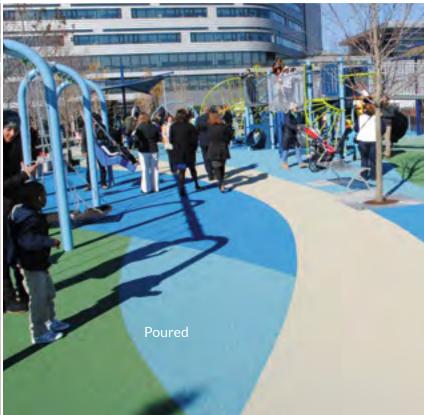

### PLAYGROUND SURFACING

The most complete line of bound playground surfacing in the world: poured-in-place, turf and tile.

PlayBound™ Poured-in-Place comes with a 7-year or 10-year warranty. The 2-layer rubber system has virtually unlimited design possibilities.

#### **KEY ATTRIBUTES:**

- Types: poured-in place, turf and tile
- Slip-resistant, abrasion-resistant, wear-resistant
- Porous design
- Many colors, color combinations, logos and graphics
- IPEMA-certified, ADA-compliant