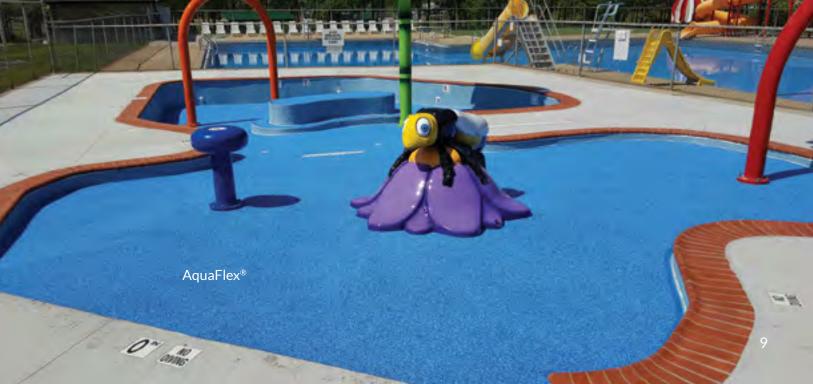

### WATERPLAY SURFACING

A breakthrough, high-performance solution for outdoor & indoor water parks, splash pads and pool surrounds.

AquaFlex® is the premier waterplay surfacing choice, and is available in porous and non-porous versions. Millions of aliphatic thermoplastic pebbles are bonded together to create a comfortable, durable, non-skid surface. Its unique chlorine resistant and UV stabilization properties keep your waterplay surface looking beautiful for the long haul – guaranteed! Permanent designs, themes, patterns, borders and logos enhance the waterplay environment.

AquaFlex® is a Landscape Structures product provided by Surface America.

**Visit SurfaceAmerica.com** for more AquaFlex<sup>®</sup> detail, color selections and downloadable specifications.