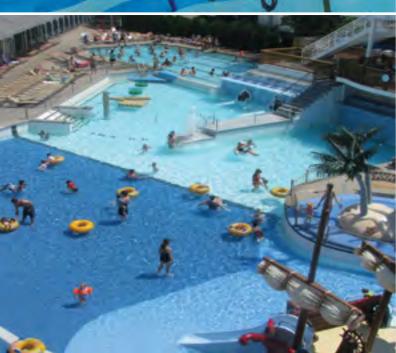

### WATERPLAY SURFACING

A breakthrough, high-performance solution for outdoor & indoor water parks, splash pads and pool surrounds.

AquaFlex® is the premier waterplay surfacing choice, and is available in porous and non-porous versions. Millions of aliphatic thermoplastic pebbles are bonded together to create a comfortable, durable, non-skid surface. Its unique chlorine resistant and UV stabilization properties keep your waterplay surface looking beautiful for the long haul – guaranteed! Permanent designs, themes, patterns, borders and logos enhance the waterplay environment.

AquaFlex® is a Landscape Structures product provided by Surface America.

**Visit SurfaceAmerica.com** for more AquaFlex<sup>®</sup> detail, color selections and downloadable specifications.