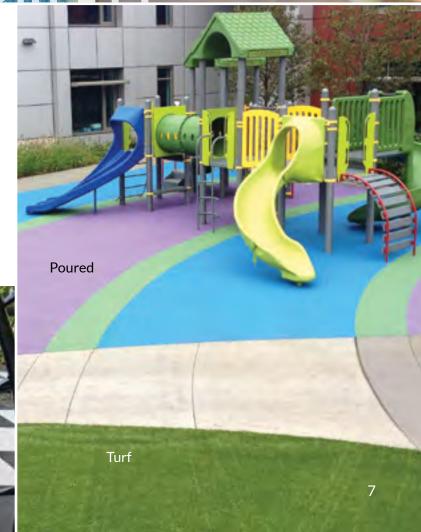

### PLAYGROUND SURFACING

The most complete line of bound playground surfacing in the world: poured-in-place, turf and tile.

PlayBound™ Poured-in-Place comes with a 7-year or 10-year warranty. The 2-layer rubber system has virtually unlimited design possibilities.

**EverTop™** is the top layer of that surface, and is commonly used in play areas outside of equipment use zones to achieve aesthetic consistency at a lower cost.

**PlayBound™ TurfTop™** has a natural grass look with no maintenance and world-class toughness.