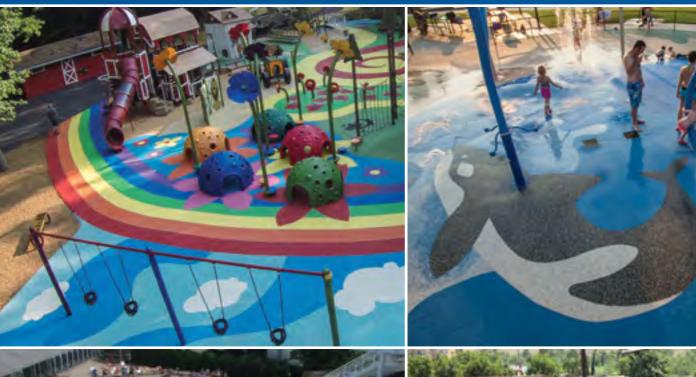

### PLAYGROUND SURFACING

The choice is yours when it comes to IPEMA-certified and ADA-compliant systems.

Surface America playground surfacing systems meet critical fall heights up to 13 feet per ASTM F-1292, which is the industry's standard test to evaluate a surfacing system's ability to absorb shock. They also conform to the requirements of the Americans with Disabilities Act and ASTM F-1951 Determination of Playground Surface Accessibility.

### PLAYGROUND SURFACING

The most complete line of bound playground surfacing in the world: poured-in-place, turf and tile.

PlayBound™ Poured-in-Place comes with a 7-year or 10-year warranty. The 2-layer rubber system has virtually unlimited design possibilities.

#### **KEY ATTRIBUTES:**

- Types: poured-in place, turf and tile
- Slip-resistant, abrasion-resistant, wear-resistant
- Porous design
- Many colors, color combinations, logos and graphics
- IPEMA-certified, ADA-compliant

### WATERPLAY SURFACING

A breakthrough, high-performance solution for outdoor & indoor water parks, splash pads and pool surrounds.

AquaFlex® is the premier waterplay surfacing choice, and is available in porous and non-porous versions. Millions of aliphatic thermoplastic pebbles are bonded together to create a comfortable, durable, non-skid surface. Its unique chlorine resistant and UV stabilization properties keep your waterplay surface looking beautiful for the long haul – guaranteed! Permanent designs, themes, patterns, borders and logos enhance the waterplay environment.