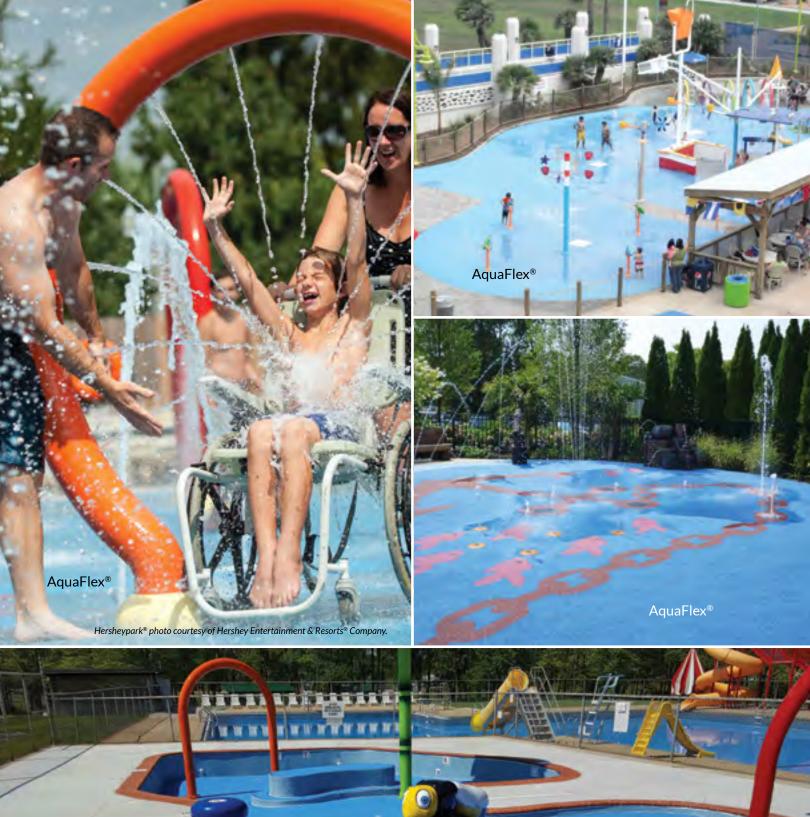

### WATERPLAY SURFACING

A breakthrough, high-performance solution for outdoor & indoor water parks, splash pads and pool surrounds.

AquaFlex® is the premier waterplay surfacing choice, and is available in porous and non-porous versions. Millions of aliphatic thermoplastic pebbles are bonded together to create a comfortable, durable, non-skid surface. Its unique chlorine resistant and UV stabilization properties keep your waterplay surface looking beautiful for the long haul – guaranteed! Permanent designs, themes, patterns, borders and logos enhance the waterplay environment.

AquaFlex® is a Landscape Structures product provided by Surface America.

**Visit SurfaceAmerica.com** for more AquaFlex<sup>®</sup> detail, color selections and downloadable specifications.