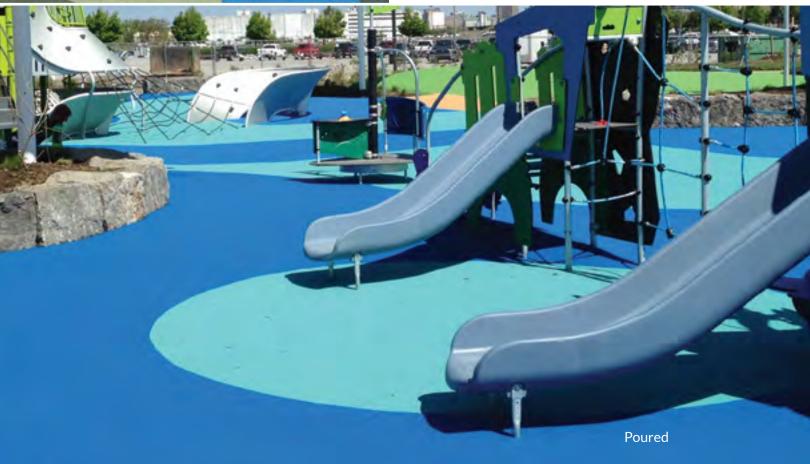

### PLAYGROUND SURFACING

The most complete line of bound playground surfacing in the world: poured-in-place, turf and tile.

PlayBound™ Poured-in-Place comes with a 7-year or 10-year warranty. The 2-layer rubber system has virtually unlimited design possibilities.