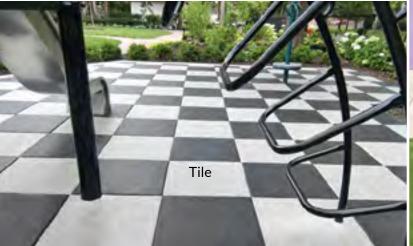

**UltraTile™ Play** is an ultra-durable top wear layer bonded to a resilient underlayment. Its expected life is more than 100% longer than other rubber playground tiles.

#### **KEY ATTRIBUTES:**

- Types: poured-in place, turf and tile
- Slip-resistant, abrasion-resistant, wear-resistant
- Porous design
- Many colors, color combinations, logos and graphics
- IPEMA-certified, ADA-compliant