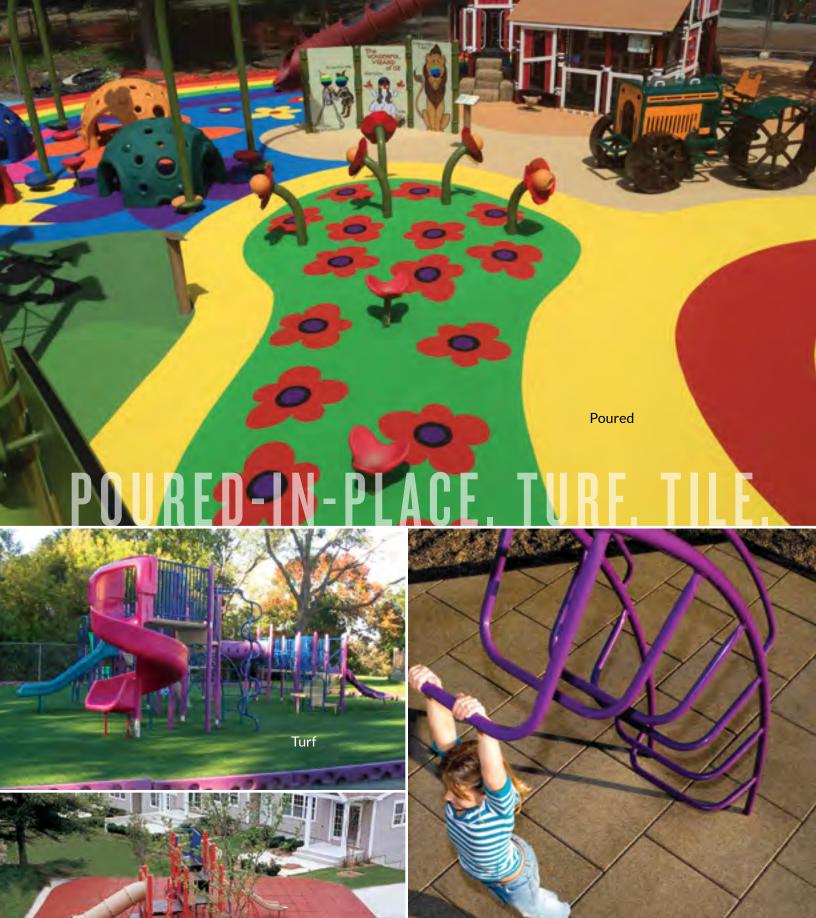

### PLAYGROUND SURFACING

The most complete line of bound playground surfacing in the world: poured-in-place, turf and tile.

PlayBound™ Poured-in-Place comes with a 7-year or 10-year warranty. The 2-layer rubber system has virtually unlimited design possibilities.

**EverTop™** is the top layer of that surface, and is commonly used in play areas outside of equipment use zones to achieve aesthetic consistency at a lower cost.

**PlayBound™ TurfTop™** has a natural grass look with no maintenance and world-class toughness.

**UltraTile™ Play** is an ultra-durable top wear layer bonded to a resilient underlayment. Its expected life is more than 100% longer than other rubber playground tiles.

#### **KEY ATTRIBUTES:**

- Types: poured-in place, turf and tile
- Slip-resistant, abrasion-resistant, wear-resistant
- Porous design
- Many colors, color combinations, logos and graphics
- IPEMA-certified, ADA-compliant