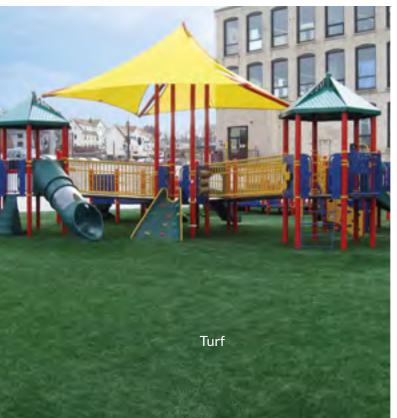

### PLAYGROUND SURFACING

The most complete line of bound playground surfacing in the world: poured-in-place, turf and tile.

PlayBound™ Poured-in-Place comes with a 7-year or 10-year warranty. The 2-layer rubber system has virtually unlimited design possibilities.

**EverTop™** is the top layer of that surface, and is commonly used in play areas outside of equipment use zones to achieve aesthetic consistency at a lower cost.

**PlayBound™ TurfTop™** has a natural grass look with no maintenance and world-class toughness.

#### **KEY ATTRIBUTES:**

- Types: poured-in place, turf and tile
- Slip-resistant, abrasion-resistant, wear-resistant
- Porous design
- Many colors, color combinations, logos and graphics
- IPEMA-certified, ADA-compliant