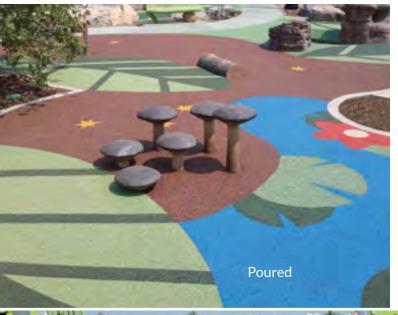

### PLAYGROUND SURFACING

The most complete line of bound playground surfacing in the world: poured-in-place, turf and tile.

PlayBound™ Poured-in-Place comes with a 7-year or 10-year warranty. The 2-layer rubber system has virtually unlimited design possibilities.

#### **KEY ATTRIBUTES:**

- Types: poured-in place, turf and tile
- Slip-resistant, abrasion-resistant, wear-resistant
- Porous design
- Many colors, color combinations, logos and graphics
- IPEMA-certified, ADA-compliant

#### **IDEAL APPLICATIONS:**

Playgrounds and Play Areas