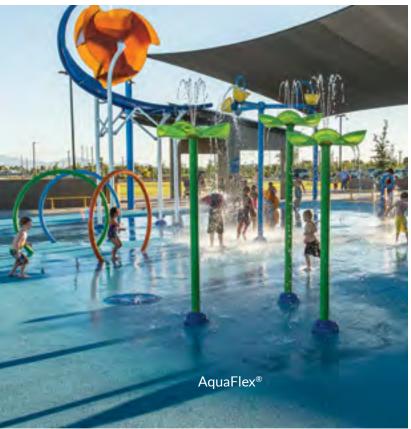

### WATERPLAY SURFACING

A breakthrough, high-performance solution for outdoor & indoor water parks, splash pads and pool surrounds.

AquaFlex® is the premier waterplay surfacing choice, and is available in porous and non-porous versions. Millions of aliphatic thermoplastic pebbles are bonded together to create a comfortable, durable, non-skid surface. Its unique chlorine resistant and UV stabilization properties keep your waterplay surface looking beautiful for the long haul – guaranteed! Permanent designs, themes, patterns, borders and logos enhance the waterplay environment.

AquaFlex® is a Landscape Structures product provided by Surface America.

**Visit SurfaceAmerica.com** for more AquaFlex<sup>®</sup> detail, color selections and downloadable specifications.