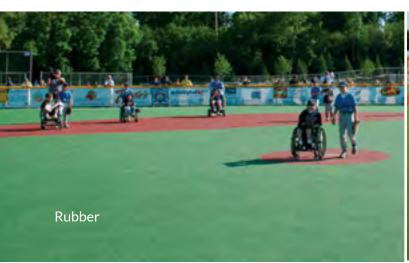

### MIRACLE LEAGUE BASEBALL FIELDS

## Surface America: exclusive surfacing partner of The Miracle League.

Our Poured and Turf systems are used for both infield and outfield areas because they provide a smooth, seamless sports surface. Players and mobility equipment maneuver freely on both poured-in-place rubber and synthetic turf surfacing options.