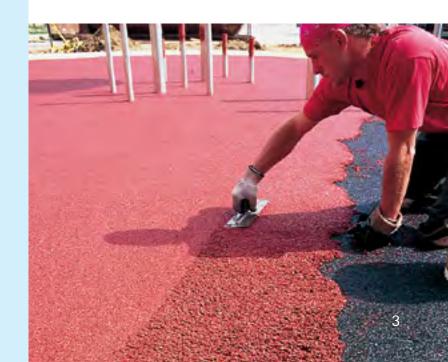

### PLAYGROUND SURFACING

The most complete line of bound playground surfacing in the world: poured-in-place, turf and tile.

PlayBound™ Poured-in-Place comes with a 7-year or 10-year warranty. The 2-layer rubber system has virtually unlimited design possibilities.

#### **KEY ATTRIBUTES:**

- Types: poured-in place, turf and tile
- Slip-resistant, abrasion-resistant, wear-resistant
- Porous design
- Many colors, color combinations, logos and graphics
- IPEMA-certified, ADA-compliant